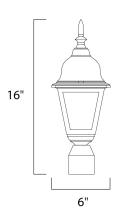

## **MEASUREMENTS**

DIMENSION : 6" W x 15.75" H x 6" Ext

HANGING WEIGHT : 1.8 lb

**LAMPING** 

INPUT VOLTAGE : 120V

: 1 x 60W Incandescent E26 Medium, 60W Total **BULB** 

**BULB INCLUDED** : (Not Included)

DIMMABLE : Yes