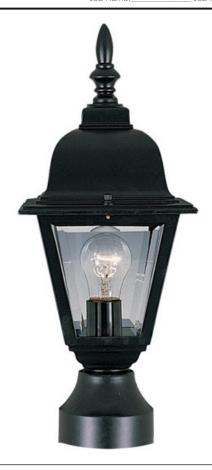

# **PRODUCT DESCRIPTION**

Maxim Lighting's commitment to both the residential lighting and the home building industries will assure you a product line focused on your basic lighting needs. With the Builder Cast collection you will find quality lighting that is well designed, well priced and readily available.

## **MEASUREMENTS**

DIMENSION : 6" W x 15.75" H x 6" Ext

HANGING WEIGHT : 1.8 lb

**LAMPING** 

INPUT VOLTAGE : 120V

: 1 x 60W Incandescent E26 Medium, 60W Total **BULB** 

**BULB INCLUDED** : (Not Included)

DIMMABLE : Yes

## **GLASS**

Clear CL

#### MATERIAL

Die Cast Aluminum

### **RATINGS**

cETLus Wet Location