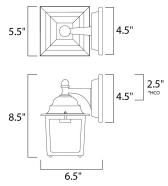

#### **MEASUREMENTS**

DIMENSION : 5.5" W x 8.5" H x 6.5" Ext **BACK PLATE** : 4.5" W x 4.5" H x 2.5" HCO

HANGING WEIGHT : 1.78 lb