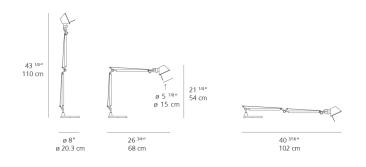

esign By

Michele De Lucchi Giancarlo Fassina

#### Collection =

Design



#### Specifications -

| Lamp type         | LED-T            |
|-------------------|------------------|
| Lamp              | max 100W E26/A19 |
| Lamp Included     | No               |
| Control type      | On/Off (On Head) |
| Input Voltage     | 120V             |
| Power consumption | N/A              |
| Ballast           | N/A              |

#### Colors & Finishes =



## Materials =

- Arms and diffuser in aluminum
- Joints and tension control knobs in polished die-cast aluminum
- Tension cables in stainless steel
- Base in weighted steel with stamped aluminum cover

#### Features & Accessories =

- Fully adjustable, articulated arm structure
- Tiltable and 360 degrees rotatable diffuser

## Dimensions =



# Packaging =

2 Boxes

1 x 10-1/8" x 8-3/16" x 34-1/8" / 4.01 lbs - 25.5 cm x 20.5 cm x 86.5 cm / 1.82 kg

1 x 11-7/8" x 11-7/8" x 3-13/16" / 7.39 lbs - 30 cm x 30 cm x 9.5 cm / 3.35 kg

## Light distribution

Direct

# Luminaire weight

8.35 lbs / 3.79 kg



# Warranty =

5 year Limited warranty

Red = Max Cd. Through Vertical plane
Blue = Max Cd. Through Horizontal plane