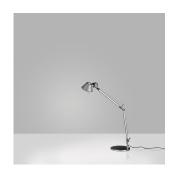

# TOL0045

## Materials =

- Arms and diffuser in aluminum
- Joints and tension control knobs in polished die-cast aluminum
- Tension cables in stainless steel
- Base in weighted steel with stamped aluminum cover

#### Features & Accessories =

- Fully adjustable, articulated arm structure
- Tiltable and 360 degrees rotatable diffuser