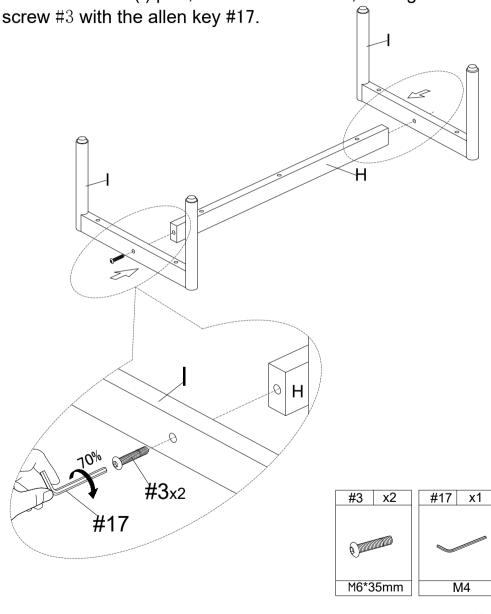

#### STEP-8

1.Prepare the leg racks. Align the holes of the (H) part with the holes of the (I) part, insert the screw #3, and tighten the