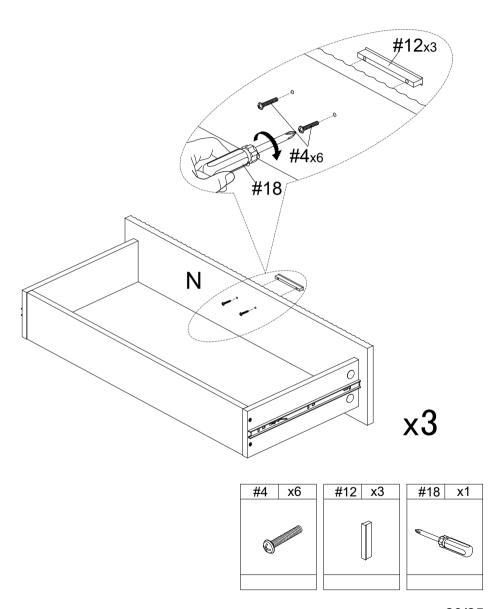

#### STEP-14

1.Use bolt #4 to attach handle #12 to drawer front (N) , tighten bolts #4 with screwdriver #18.