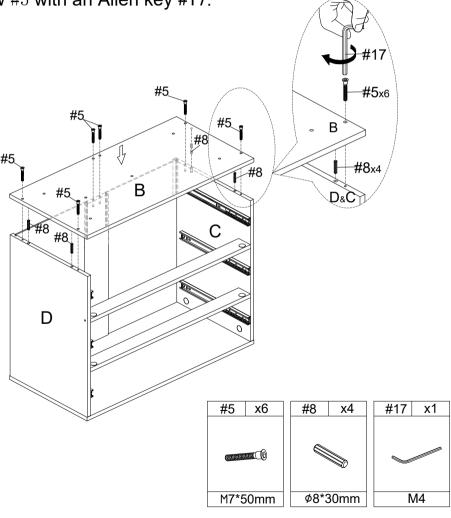

#### STEP-7

1.Connect the part B the pre-assembled unit in step 6. Insert the wooden dowel #8 into the part C&D as the picture show.

Then align the holes in part B,Insert screw #5 and push it down so that it connects to parts C&D. Next,and tighten the screw #5 with an Allen key #17.