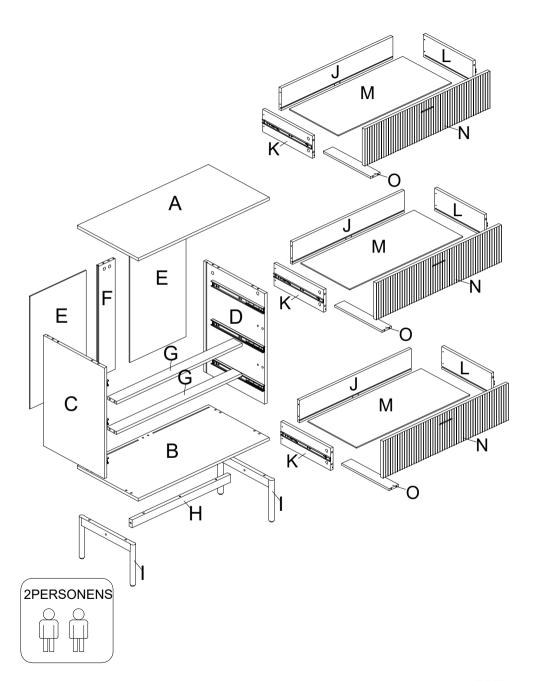

# **EXPLOSIVE VIEW**

#### STEP-1

1.Prepare for part (D&C). Align the holes in part (D&C), tighten with screwdriver #18 tighten  $\#6_{\circ}$ 

#### STEP-2

Align the holes in part G, insert wooden dowel #8 by hand, Insert panel (C&D) into panel (G), make sure all holes aligned and then insert cam bolt #9 into the corresponding hole of panel (G), and then tighten cam bolt #9 with screwdriver #18.after installation, cover the screw holes with

#### STEP-3

1.Prepare for part A. Align the holes in part A, insert wooden dowel #8 by hand, tighten with screwdriver #18 tighten #6.

#### STEP-4

1.Insert the preassemble step 3 into the panel (A),make sure all holes aligned and insert cam bolt #9 into the corresponding hole of side panel(C)&(D),tighten cam bolt #9 with screwdriver #18 .after installation, cover the screw

#### STEP-5

1.Insert the part (F) into the panel (A),make sure all holes aligned and insert cam bolt #9 into the corresponding hole of side panel (F),tighten cam bolt #9 with screwdriver #18 .after installation, cover the screw holes with #11.

# ASSEMBLY INSTRUCTIONS STEP-6

slide in the part E into the groove in part (C&F) and (D&F) and. make sure they are also in groove in part A.

#### STEP-7

1.Connect the part B the pre-assembled unit in step 6. Insert the wooden dowel #8 into the part C&D as the picture show.

Then align the holes in part B,Insert screw #5 and push it down so that it connects to parts C&D. Next,and tighten the screw #5 with an Allen key #17.

#### STEP-8

1.Prepare the leg racks. Align the holes of the (H) part with the holes of the (I) part, insert the screw #3, and tighten the

#### STEP-9

1.Connect the leg frame to the cabinet. Attach the leg frame to the pre-assembled unit in step 7 with a screw #2 and tighten #2 with a allen key #17.

#### STEP-11

1.Insert hardware #10 into part E as shown, screw in screw #1 using screwdriver #18 and tighten fully.

Ø3.5\*14mm

#### STEP-12

1.Use bolt #7 to attach drawer side (L&K) to drawer back (J),tighten bolt #7 with screwdriver #18 , and use bolt #7 to attach part (O) to drawer back (J),tighten bolt #7 with screwdriver #18. slide in the part (M) into the groove in part (K&L) . make sure they are also in groove in part (J).

#### STEP-13

- 1.Insert bolt #6 into the corresponding hole of drawer front(N),tighten bolt #6 with screwdriver #18.
- 2.Insert drawer front (N) into preassemble step 12, make sure all holes aligned and insert cam bolt #9 into the corresponding hole of drawer K&L&O, tighten cam bolt #9 with screwdriver #18.after installation, cover the screw holes with #11.

#### STEP-14

1.Use bolt #4 to attach handle #12 to drawer front (N) , tighten bolts #4 with screwdriver #18.