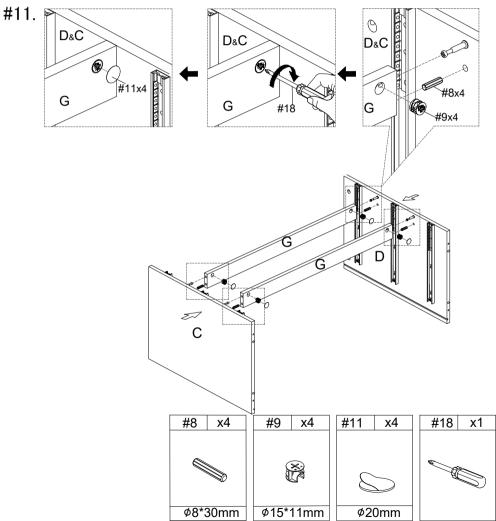

#### STEP-2

Align the holes in part G, insert wooden dowel #8 by hand, Insert panel (C&D) into panel (G), make sure all holes aligned and then insert cam bolt #9 into the corresponding hole of panel (G), and then tighten cam bolt #9 with screwdriver #18.after installation, cover the screw holes with