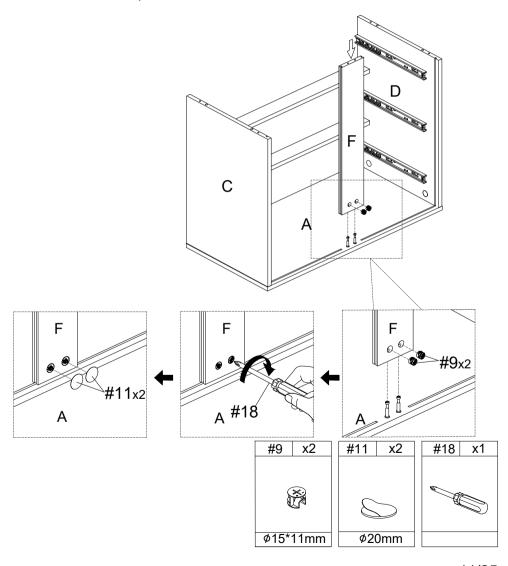

#### STEP-5

1.Insert the part (F) into the panel (A),make sure all holes aligned and insert cam bolt #9 into the corresponding hole of side panel (F),tighten cam bolt #9 with screwdriver #18 .after installation, cover the screw holes with #11.