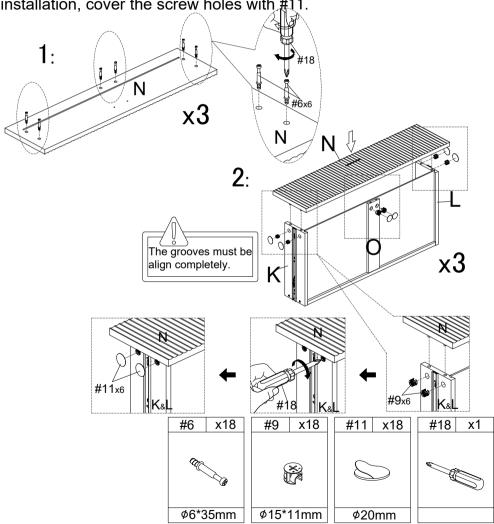

#### STEP-13

- 1.Insert bolt #6 into the corresponding hole of drawer front(N),tighten bolt #6 with screwdriver #18.
- 2.Insert drawer front (N) into preassemble step 12, make sure all holes aligned and insert cam bolt #9 into the corresponding hole of drawer K&L&O, tighten cam bolt #9 with screwdriver #18.after installation, cover the screw holes with #11.