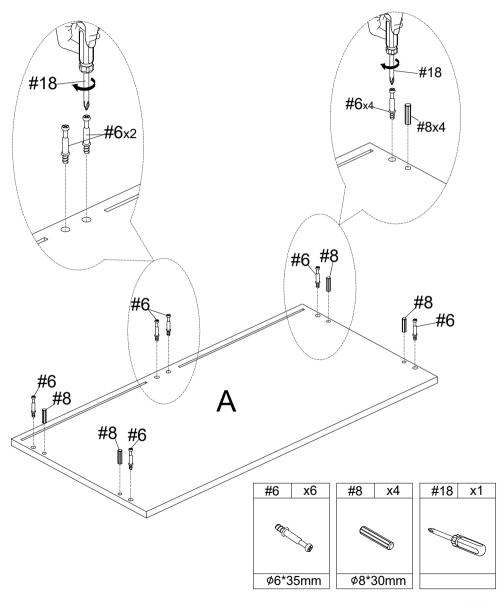

#### STEP-3

1.Prepare for part A. Align the holes in part A, insert wooden dowel #8 by hand, tighten with screwdriver #18 tighten #6.