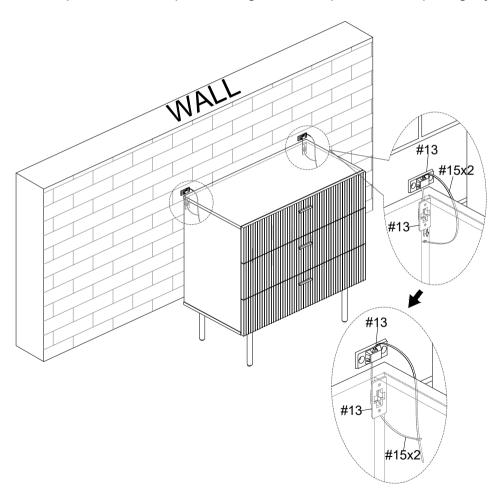

#### STEP-17

- 1. Mark the position on the wall, that corresponds to the location of bracket #13 on the side panel(C&D); Drill and insert the expandable screw #14 by hammer.
- 2. Assemble the bracket #13 to the wall. Align the hole in the bracket #13 with the expandable screw #14,use screw #7 to attach it, tighten screw #7 with screwdriver #18.

#### STEP-18

1.Let the plastic belt #15 pass through the both part #13 and pull tightly.