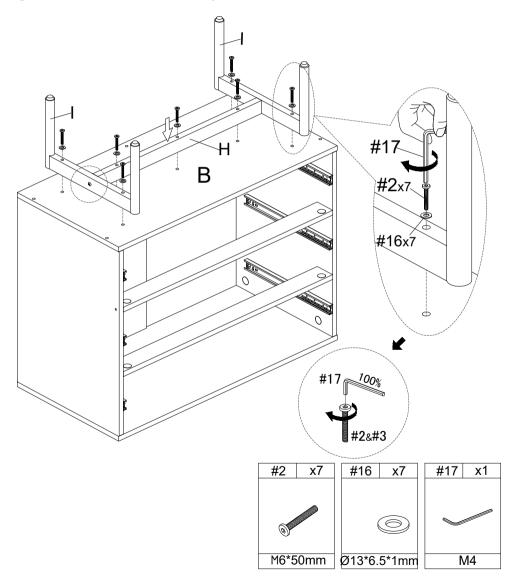

#### STEP-9

1.Connect the leg frame to the cabinet. Attach the leg frame to the pre-assembled unit in step 7 with a screw #2 and tighten #2 with a allen key #17.