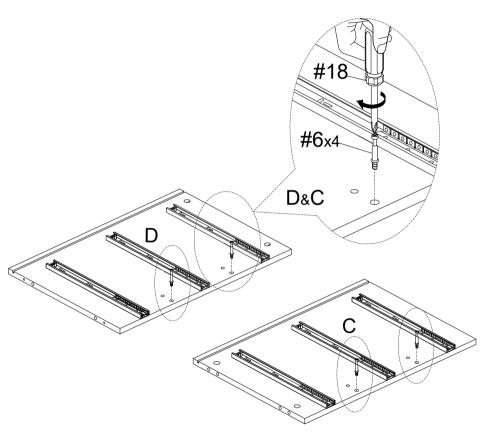

#### STEP-1

1.Prepare for part (D&C). Align the holes in part (D&C), tighten with screwdriver #18 tighten  $\#6_{\circ}$ 