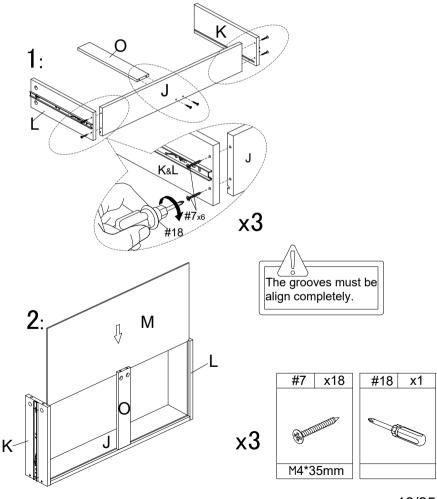

#### STEP-12

1.Use bolt #7 to attach drawer side (L&K) to drawer back (J),tighten bolt #7 with screwdriver #18 , and use bolt #7 to attach part (O) to drawer back (J),tighten bolt #7 with screwdriver #18. slide in the part (M) into the groove in part (K&L) . make sure they are also in groove in part (J).