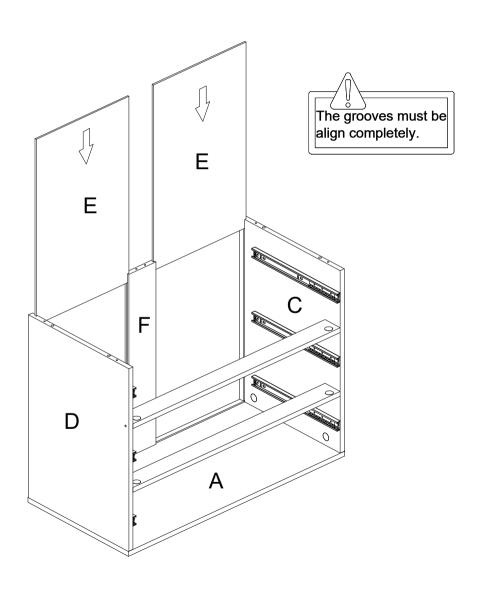

# ASSEMBLY INSTRUCTIONS STEP-6

slide in the part E into the groove in part (C&F) and (D&F) and. make sure they are also in groove in part A.