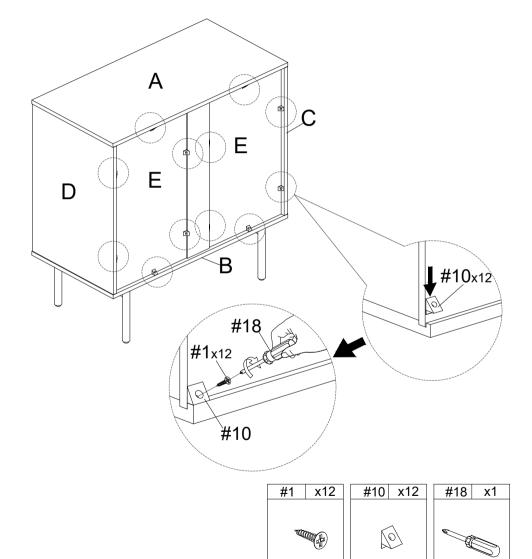

#### STEP-11

1.Insert hardware #10 into part E as shown, screw in screw #1 using screwdriver #18 and tighten fully.

Ø3.5\*14mm