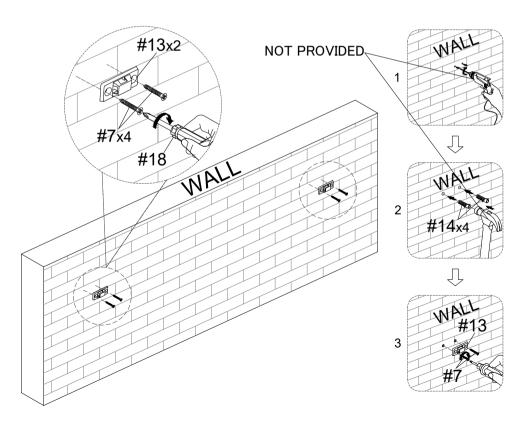

#### STEP-17

- 1. Mark the position on the wall, that corresponds to the location of bracket #13 on the side panel(C&D); Drill and insert the expandable screw #14 by hammer.
- 2. Assemble the bracket #13 to the wall. Align the hole in the bracket #13 with the expandable screw #14,use screw #7 to attach it, tighten screw #7 with screwdriver #18.

#### STEP-18

1.Let the plastic belt #15 pass through the both part #13 and pull tightly.