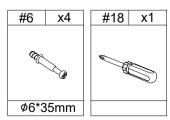

#### STEP-1

1.Prepare for part (D&C). Align the holes in part (D&C), tighten with screwdriver #18 tighten  $\#6_{\circ}$ 