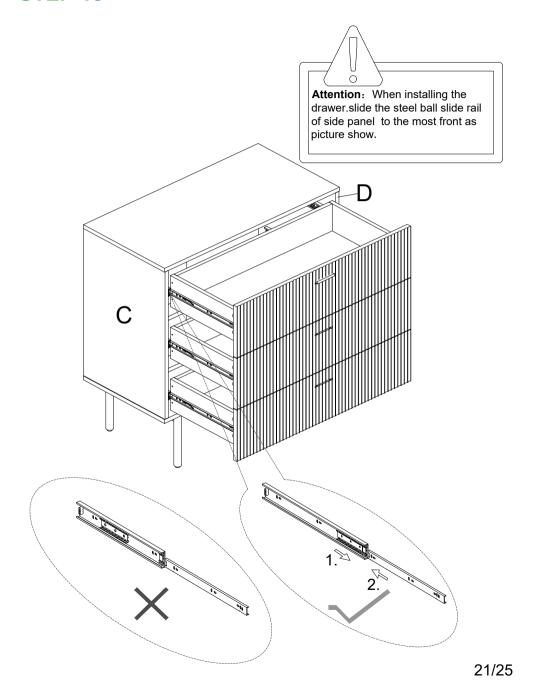

#### STEP-11

1.Insert hardware #10 into part E as shown, screw in screw #1 using screwdriver #18 and tighten fully.

Ø3.5\*14mm