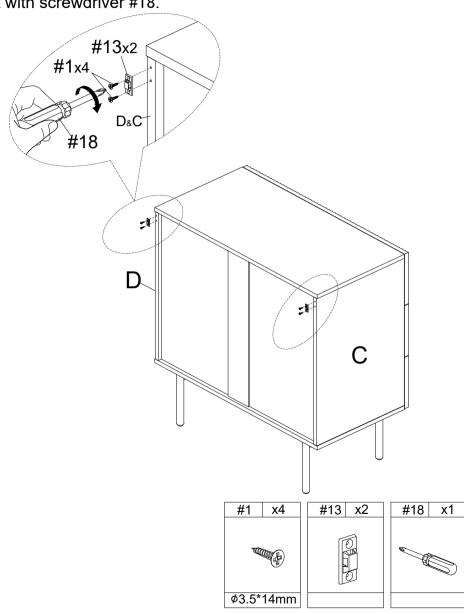

#### STEP-16

1.Attach part #13 to side panel D, C with bolt #1 and tighten the bolt with screwdriver #18.

#### STEP-17

- 1. Mark the position on the wall, that corresponds to the location of bracket #13 on the side panel(C&D); Drill and insert the expandable screw #14 by hammer.
- 2. Assemble the bracket #13 to the wall. Align the hole in the bracket #13 with the expandable screw #14,use screw #7 to attach it, tighten screw #7 with screwdriver #18.

#### STEP-18

1.Let the plastic belt #15 pass through the both part #13 and pull tightly.