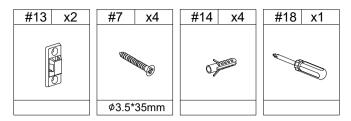

## **HARDWARE LIST**

| #8      | x12 | #9       | x28 | #10 | x12 | #11   | x28      | #12 | <b>x</b> 3 |  |
|---------|-----|----------|-----|-----|-----|-------|----------|-----|------------|--|
|         |     |          |     | (O) |     |       |          |     |            |  |
| Ø8*30mm |     | Ø15*11mm |     |     |     | ø20mm |          |     |            |  |
| #13     | x4  | #14      | x4  | #15 | x2  | #16   | x7       |     |            |  |
|         |     | O James  |     |     |     |       |          |     |            |  |
|         |     |          |     |     |     | Ø13   | *6.5*1mm |     |            |  |