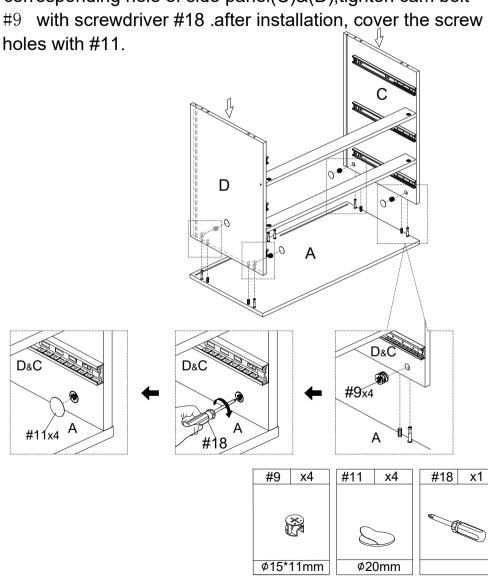

#### STEP-4

1.Insert the preassemble step 3 into the panel (A),make sure all holes aligned and insert cam bolt #9 into the corresponding hole of side panel(C)&(D),tighten cam bolt #9 with screwdriver #18 .after installation, cover the screw