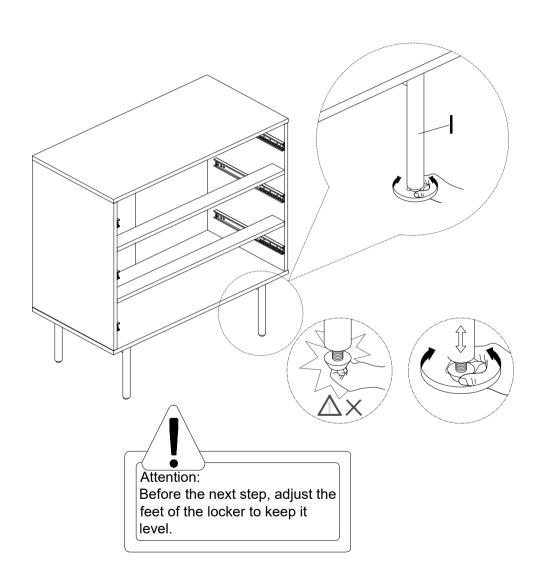

screw holes with #11.



# ASSEMBLY INSTRUCTIONS STEP-6

slide in the part E into the groove in part (C&F) and (D&F) and. make sure they are also in groove in part A.



#### STEP-7

1.Connect the part B the pre-assembled unit in step 6. Insert the wooden dowel #8 into the part C&D as the picture show.

Then align the holes in part B,Insert screw #5 and push it down so that it connects to parts C&D. Next,and tighten the screw #5 with an Allen key #17.



#### STEP-8

1.Prepare the leg racks. Align the holes of the (H) part with the holes of the (I) part, insert the screw #3, and tighten the



#### STEP-9

1.Connect the leg frame to the cabinet. Attach the leg frame to the pre-assembled unit in step 7 with a screw #2 and tighten #2 with a allen key #17.



# ASSEMBLY INSTRUCTIONS STEP-10



#### STEP-11

1.Insert hardware #10 into part E as shown, screw in screw #1 using screwdriver #18 and tighten fully.



Ø3.5\*14mm

#### STEP-12

1.Use bolt #7 to attach drawer side (L&K) to drawer back (J),tighten bolt #7 with screwdriver #18 , and use bolt #7 to attach part (O) to drawer back (J),tighten bolt #7 with screwdriver #18. slide in the part (M) into the groove in part (K&L) . make sure they are also in groove in part (J).



#### STEP-13

- 1.Insert bolt #6 into the corresponding hole of drawer front(N),tighten bolt #6 with screwdriver #18.
- 2.Insert drawer front (N) into preassemble step 12, make sure all holes aligned and insert cam bolt #9 into the corresponding hole of drawer K&L&O, tighten cam bolt #9 with screwdriver #18.after installation, cover the screw holes with