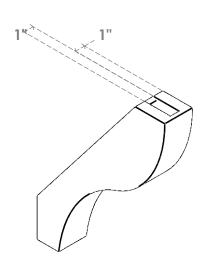

## ITEM NUMBER: BRCURO030X14000X18000GNVRCPR

3"W X 14"D X 18"H GENEVA ROUGH CEDAR WOODGRAIN OPEN TIMBERTHANE BRACE, PRIMED TAN

SIDE PROFILE

**FRONT PROFILE** 

**ISOMETRIC** 

GENERATED DATE: 04/05/2023

**EKENA MILLWORK** 2300 WEST MAIN ST. CLARKSVILLE, TX 75426 TOLL FREE: 866-607-0453 WWW.EKENAMILLWORK.COM