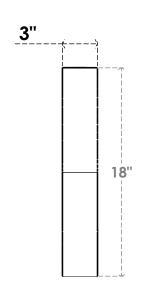

## ITEM NUMBER: BRCURO030X14000X18000GNVRCPR

3"W X 14"D X 18"H GENEVA ROUGH CEDAR WOODGRAIN OPEN TIMBERTHANE BRACE, PRIMED TAN

SIDE PROFILE

**FRONT PROFILE** 

**ISOMETRIC** 

GENERATED DATE: 04/05/2023

**EKENA MILLWORK** 2300 WEST MAIN ST. CLARKSVILLE, TX 75426 TOLL FREE: 866-607-0453 WWW.EKENAMILLWORK.COM