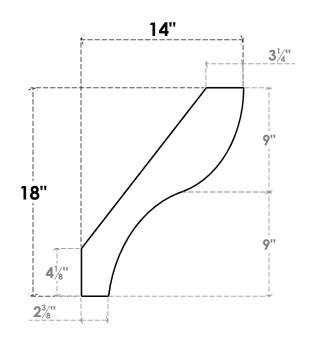

## ITEM NUMBER: BRCURO030X14000X18000GNVRCPR

3"W X 14"D X 18"H GENEVA ROUGH CEDAR WOODGRAIN OPEN TIMBERTHANE BRACE, PRIMED TAN

SIDE PROFILE

**FRONT PROFILE** 

**ISOMETRIC** 

GENERATED DATE: 04/05/2023

**EKENA MILLWORK** 2300 WEST MAIN ST. CLARKSVILLE, TX 75426 TOLL FREE: 866-607-0453 WWW.EKENAMILLWORK.COM