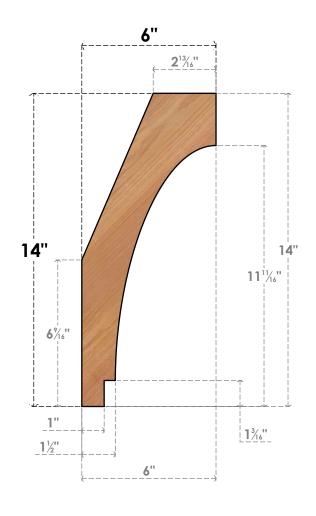

## BRC06X06X14IMP00SWR

5 1/2"W X 6"D X 14"H IMPERIAL SMOOTH BRACE, WESTERN RED CEDAR

SIDE