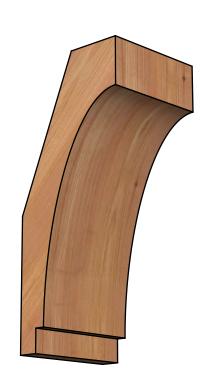

## BRC06X06X14IMP00SWR

5 1/2"W X 6"D X 14"H IMPERIAL SMOOTH BRACE, WESTERN RED CEDAR

SIDE