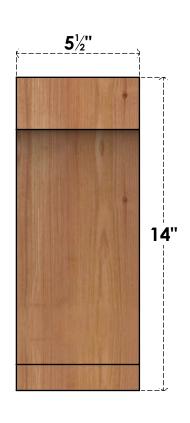

## BRC06X06X14IMP00SWR

5 1/2"W X 6"D X 14"H IMPERIAL SMOOTH BRACE, WESTERN RED CEDAR

SIDE

## **FRONT**

**EKENA MILLWORK** 2300 WEST MAIN ST. CLARKSVILLE, TX 75426 TOLL FREE: 866-607-0453 WWW.EKENAMILLWORK.COM