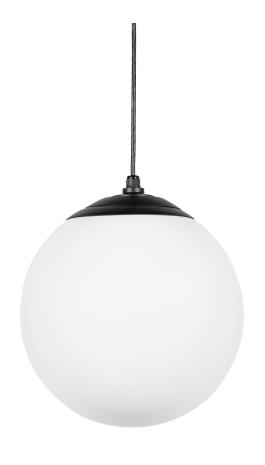

#### GL16MMB-B

An antique design is modernized in the stylish Laguna. Suspended from a simple rod with a small cap, the focal orb-shaped shade creates a soft, ambient glow across entries and walkways. Available as a pendant light in two sizes and as a wall-mounted fixture, Laguna features a sleek Matte Black finish that adds to its enduring appeal.

# **FINISHES**

MATTE BLACK (MATTE BLACK)