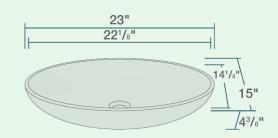

23" x 15" x 4 3/8" Vessel Installation 24" Minimum Cabinet Size Stain Resistant Scratch Resistant Multiple Colors Available No Hardware Needed Limited Lifetime Warranty