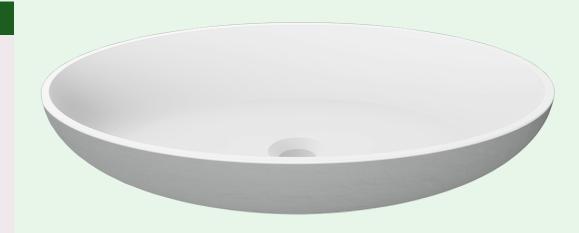

## **AB140 Oval Vessel Sink**

## **PolyStone**

Our PolyStone vessel sinks are the perfect choice to fit your traditional or contemporary style. Made with a blend of polyurethane and natural minerals, these sinks provide long lasting durability in any high traffic bathroom. The elegance and versatility of each sink gives you the flexibility to create the bathroom design of your dreams.