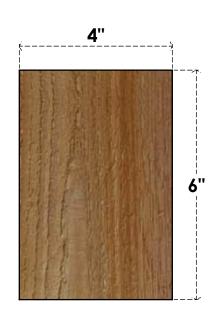

## BRC04X06X06TRAOORWR

4"W X 6"D X 6"H TRADITIONAL ROUGH SAWN BRACE, WESTERN RED CEDAR

## SIDE