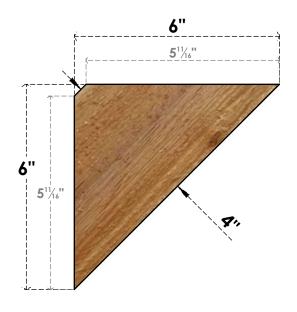

## BRC04X06X06TRAOORWR

4"W X 6"D X 6"H TRADITIONAL ROUGH SAWN BRACE, WESTERN RED CEDAR

## SIDE