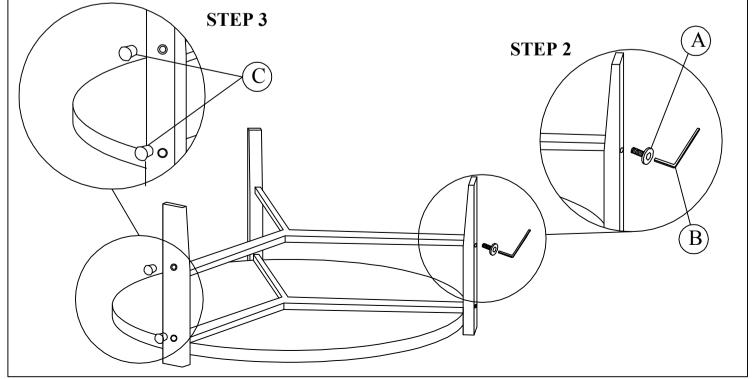

| NO | DESCRIPTION |                     | QTY/PCS |
|----|-------------|---------------------|---------|
| А  |             | BOLT M8 x 40MM      | 6 PC    |
| В  | $\frown$    | ALLEN KEY M5 x 60MM | 1 PC    |
| C  | $\Diamond$  | WOOD BUTTOM         | 6 PC    |

STEP 1 A B