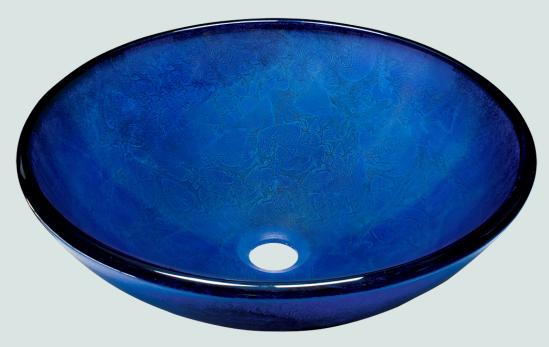

## 644 Foil Undertone Blue Vessel Sink

## Glass

Our line of glass sinks will add elegant beauty to your bathroom. They are manufactured using fully tempered glass, which is stronger and can withstand higher temperatures than normal glass. The glass is nonporous and will not absorb odor or stains making it a very clean option. Our glass sinks are covered by a limited lifetime warranty.

16 1/2" x 16 1/2" x 5 3/4" Tempered Glass Limited Lifetime Warranty Foil-Undertone Glass Sink