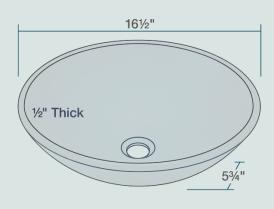

16 1/2" x 16 1/2" x 5 3/4" Tempered Glass Limited Lifetime Warranty Foil-Undertone Glass Sink

## **Features**

| realures            |                             |                         |                |                              |          |
|---------------------|-----------------------------|-------------------------|----------------|------------------------------|----------|
| Vessel Installation | 18" Minimum Cabinet<br>Size | 1/2" Thick              | Tempered Glass | Limited Lifetime<br>Warranty | One Bowl |
|                     | <b>←→</b>                   | $ \longleftrightarrow $ |                |                              | •        |
|                     |                             |                         |                |                              |          |
|                     |                             |                         |                |                              |          |