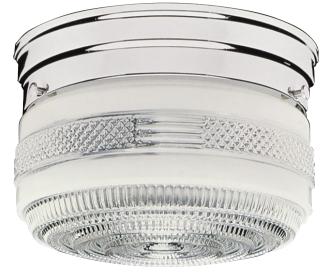

## 2-Light Ceiling Light Polished Chrome

## **SPECIFICATIONS**

| MOUNTING:                 | Flush Mount              | LED BRIGHTNESS (LUMENS):                | N/A  |
|---------------------------|--------------------------|-----------------------------------------|------|
| SLOPED CEILING ADAPTABLE: | No                       | LED COLOR CORRELATED TEMPERATURE (CCT): | N/A  |
| LAMP TYPE 1:              | 2 lamps 60W Incandescent | LED COLOR RENDERING INDEX (CRI):        | N/A  |
| BULB INCLUDED:            | No                       | LED EFFICACY:                           | N/A  |
| WATTS PER BULB:           | 60W                      | LED AVERAGE RATED LIFE:                 | N/A  |
| TOTAL WATTAGE:            | 120W                     |                                         |      |
| DIMMABLE:                 | Yes                      | ENERGY EFFICIENT:                       | No   |
| MATERIAL CONSTRUCTION:    | Steel                    | LIGHTING AMPS:                          | N/A  |
| ASSEMBLED DIMENSIONS:     | 4.8" H × 8.8" L × 8.8" D | VOLTAGE:                                | 120V |
| WEIGHT:                   | 3.10 lbs.                |                                         |      |
|                           |                          |                                         |      |
| BACKPLATE DIMENSIONS:     | N/A                      |                                         |      |
| CANOPY/PLATE DIMENSIONS:  | n/a" H x 8.8" D          |                                         |      |
| GLASS/SHADE DIMENSIONS:   | 4" H × 8.27" L × 8.27" D |                                         |      |
| GLASS/SHADE MATERIAL:     | Glass                    |                                         |      |
| GLASS/SHADE TYPE:         | Prismatic                |                                         |      |
|                           |                          |                                         |      |