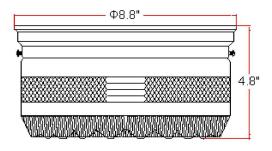

## **SPECIFICATIONS**

| MOUNTING:                 | Flush Mount              | LED BRIGHTNESS (LUMENS):                | N/A  |
|---------------------------|--------------------------|-----------------------------------------|------|
| SLOPED CEILING ADAPTABLE: | No                       | LED COLOR CORRELATED TEMPERATURE (CCT): | N/A  |
| LAMP TYPE 1:              | 2 lamps 60W Incandescent | LED COLOR RENDERING INDEX (CRI):        | N/A  |
| BULB INCLUDED:            | No                       | LED EFFICACY:                           | N/A  |
| WATTS PER BULB:           | 60W                      | LED AVERAGE RATED LIFE:                 | N/A  |
| TOTAL WATTAGE:            | 120W                     |                                         |      |
| DIMMABLE:                 | Yes                      | ENERGY EFFICIENT:                       | No   |
| MATERIAL CONSTRUCTION:    | Steel                    | LIGHTING AMPS:                          | N/A  |
| ASSEMBLED DIMENSIONS:     | 4.8" H × 8.8" L × 8.8" D | VOLTAGE:                                | 120V |
| WEIGHT:                   | 3.10 lbs.                |                                         |      |
|                           |                          |                                         |      |
| BACKPLATE DIMENSIONS:     | N/A                      |                                         |      |
| CANOPY/PLATE DIMENSIONS:  | n/a" H x 8.8" D          |                                         |      |
| GLASS/SHADE DIMENSIONS:   | 4" H × 8.27" L × 8.27" D |                                         |      |
| GLASS/SHADE MATERIAL:     | Glass                    |                                         |      |
| GLASS/SHADE TYPE:         | Prismatic                |                                         |      |
|                           |                          |                                         |      |