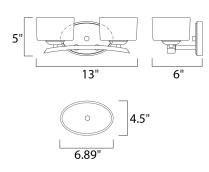

### MEASUREMENTS

DIMENSION BACK PLATE HANGING WEIGHT

# LAMPING

INPUT VOLTAGE : LUMENS : BULB : BULB INCLUDED : DIMMABLE : COLOR\_TEMP : : 13" W x 5" H x 6" Ext : 6.89" W x 4.5" H x 2.7" HCO : 5.73 lb

E : 120V : 900 Rated : 2 x 40W Xenon G9 , 80W Total D : (Included) : Yes : 2900K