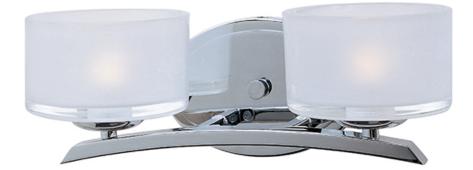

#### **PRODUCT DESCRIPTION**

Symmetry in design captures the essence of the Elle collection. Graceful sweeping arms finished in either Polished Chrome or Oil-Rubbed Bronze support a bold Frosted glass. Xenon lamps supply a bright, natural light.