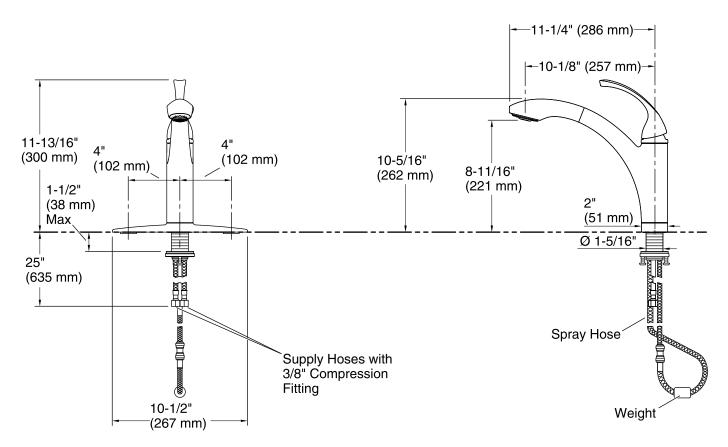

#### **Technical Information**

All product dimensions are nominal.

Faucet:

Flow rate: 1.5 gal/min (5.7 l/min)

Pressure: 60 psi (4.1 bar)

Spout:

Spout reach: 10-1/8" (257 mm)

The deep roughing-in kit (1012715) is designed for a mounting surface 1-3/8" (35 mm) to 3-3/8" (86 mm) thick. The faucet mounting hole should be between 1-7/16" (37 mm) to 1-1/2" (38 mm) in diameter.

ADA, CSA B651 compliant when installed to the specific requirements of these regulations.