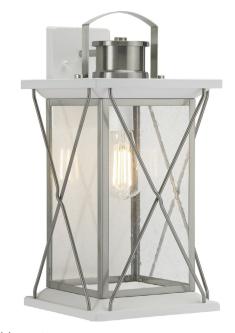

## **Barlowe**

Tranform you rhome into a warm and cozy dream with the friendly farmhouse-style of this small wall lantern. A rustic X-brace design decorates each side of the charming lantern silhouette. Clear seeded glass panes add an extra pop of rustic personallity. A stainless steel finish complemented with white accents adds warmth and character as the lantern infuses your home with gentle illumination.

- Clear seeded glass panes add an extra pop of rustic personality.
- A stainless steel finish complemented with white accents adds warmth and character as the lantern infuses your home with gentle illumination.
- A rustic X-brace design decorates each side of the charming lantern silhouette.
- Ideal for any bedroom, foyer, entryway, porch, or patio.
- Perfect for rustic and farmhouse settings.
- Measures 9.12-inch width by 19-inch height.
- Uses one medium base bulb that is sold separately (100w max LED, CFL, halogen, or incandescent).
- Able to be fully dimmable with dimmable bulbs.
- Includes installation instructions and mounting hardware.