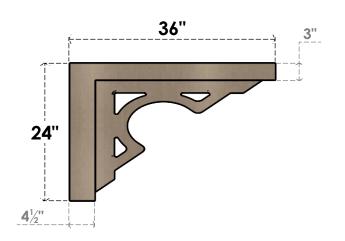

### **SIDE PROFILE**

#### ITEM NUMBER: CORU12X36X24SHERCPR

12"W X 36"D X 24"H SERIES 3 CLASSIC SHERIDAN ROUGH CEDAR TIMBERTHANE FAUX WOOD CORBEL, PRIMED