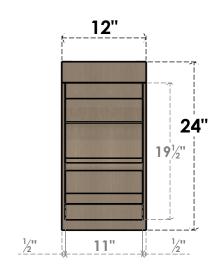

## **FRONT PROFILE**

#### ITEM NUMBER: CORU12X36X24SHERCPR

12"W X 36"D X 24"H SERIES 3 CLASSIC SHERIDAN ROUGH CEDAR TIMBERTHANE FAUX WOOD CORBEL, PRIMED