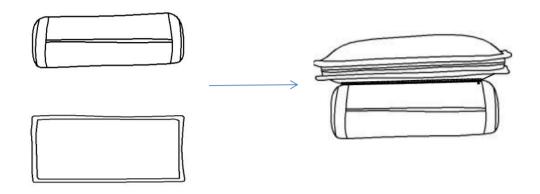

## STEP# 2 Zip the pillow and bolster as follow.

STEP# 3
Place bolster and pillow on seat and fix properly.