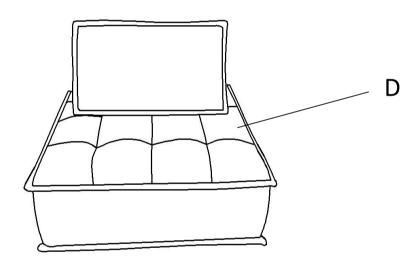

## STEP# 2 Zip the pillow and bolster as follow.

STEP# 3
Place bolster and pillow on seat and fix properly.