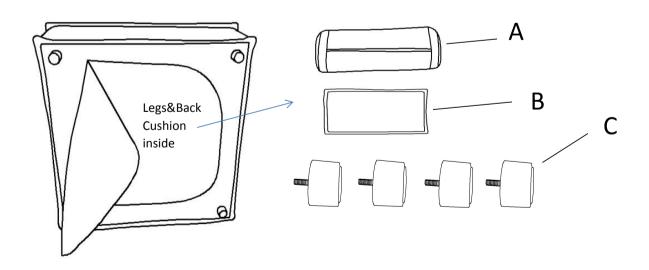

## **COMPONENT LIST**

| NO. | DRAWING | QTY | DESCRIPTION |
|-----|---------|-----|-------------|
| A   |         | 1   | PILLOW      |
| В   |         | 1   | BOLSTER     |
| С   |         | 4   | PLASTIC LEG |
| D   |         | 1   | SEAT        |

STEP# 1
Parts are stored inside the bottom of the seat. Please take out for assembly.