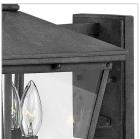

## EXTRA SMALL WALL MOUNT LANTERN

Trellis is a traditional European hanging wall lantern design in an Aged Zinc finish with clear glass or Regency Bronze with clear seedy glass. The large scroll arm detail, cast loop finial and true rivet detail create a refined elegance.

## PRODUCT DETAILS:

- Suitable for use in wet (outdoor direct rain or sprinkler) locations as defined by NEC and CEC.
  Meets United States UL Underwriters Laboratories & CSA Canadian Standards Association
  Product Safety Standards
- Can be used with decorative scroll 1433DZ-SCR
- · 2 year finish warranty
- Classic lines and heritage details complement traditional architecture
- Rich gray tone