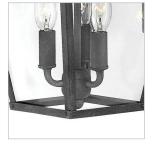

## EXTRA SMALL WALL MOUNT LANTERN

Trellis is a traditional European hanging wall lantern design in an Aged Zinc finish with clear glass or Regency Bronze with clear seedy glass. The large scroll arm detail, cast loop finial and true rivet detail create a refined elegance.

## PRODUCT DETAILS:

- Suitable for use in wet (outdoor direct rain or sprinkler) locations as defined by NEC and CEC.
  Meets United States UL Underwriters Laboratories & CSA Canadian Standards Association
  Product Safety Standards
- Can be used with decorative scroll 1433DZ-SCR
- · 2 year finish warranty
- Classic lines and heritage details complement traditional architecture
- Rich gray tone