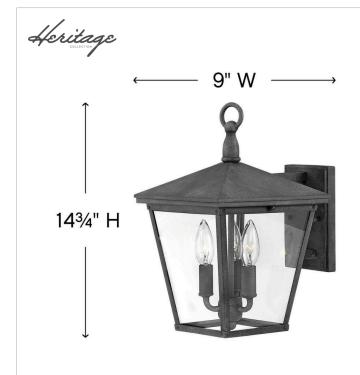

## EXTRA SMALL WALL MOUNT LANTERN

Trellis is a traditional European hanging wall lantern design in an Aged Zinc finish with clear glass or Regency Bronze with clear seedy glass. The large scroll arm detail, cast loop finial and true rivet detail create a refined elegance.

| DETAILS   |           |
|-----------|-----------|
| FINISH:   | Aged Zinc |
| MATERIAL: | Aluminum  |
| GLASS:    | Clear     |

| DIMENSIONS     |             |
|----------------|-------------|
| WIDTH:         | 9"          |
| HEIGHT:        | 14.8"       |
| WEIGHT:        | 5.5lb       |
| BACK PLATE:    | 4.5"W X 7"H |
| EXTENSION:     | 11.5"       |
| TOP TO OUTLET: | 8.5"        |

| LIGHT SOURCE  |             |
|---------------|-------------|
| LIGHT SOURCE: | Socket      |
| WATTAGE:      | 3-60w Cand. |
| VOLTAGE:      | 120v        |

| SHIPPING       |      |
|----------------|------|
| CARTON LENGTH: | 13.8 |
| CARTON WIDTH:  | 14   |
| CARTON HEIGHT: | 12.6 |
| CARTON WEIGHT: | 7.7  |