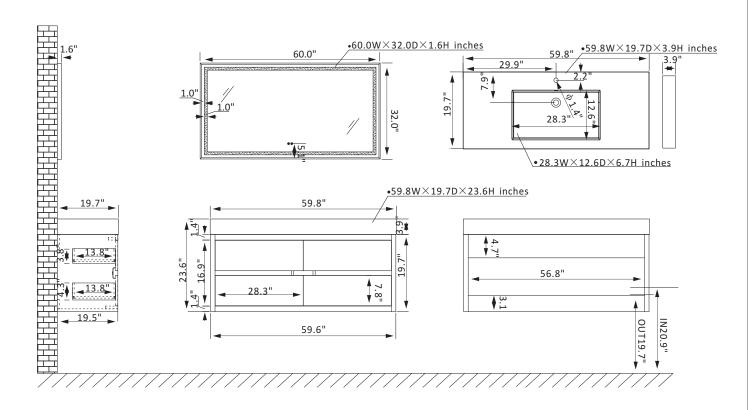

## **Features**

Constructed of eco-friendly PVC board and plywood for superior stability and durability. Available in North Carolina Oak or North American Mapping Oak finish to complement your décor.

4 soft-close drawers conceal ample storage for toiletries.

Luxury soft-close drawer glide ensures smooth opening and closing.

Brushed Gold hardware finish lends a touch of style and contrast.

Single, white integrated rectangular sink with overflow included.

Single, rectangular LED mirror with aluminum frame coordinates perfectly with vanity. Pre-drilled and designed for easy plumbing and faucet installation, excluding the back panel.

\* Does not include faucet, drain assembly, P-trap, or backsplash.