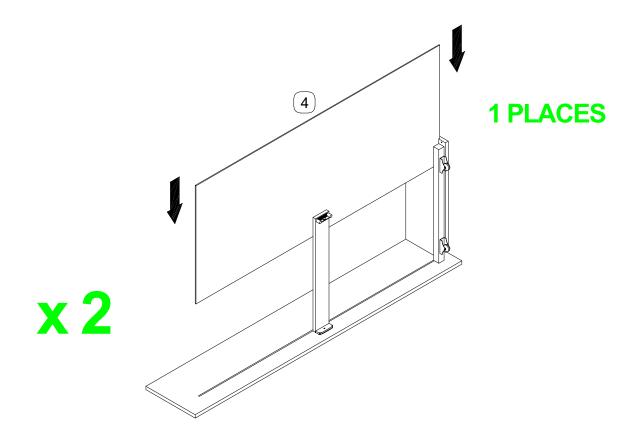

---|---------|---------------------|-------|--|
| NO.        | DIAGRAM | PART NAME           | Q'Ty  |  |
| 1          |         | Front drawer panel  | 2 pcs |  |
| 2          |         | Back drawer panel   | 2 pcs |  |
| 3          |         | Side drawer panel   | 4 pcs |  |
| 4          |         | Bottom drawer panel | 2 pcs |  |
| 5          |         | Bottom side drawer  | 2 pcs |  |

| HARDWARE LIST |            |                   |        |  |
|---------------|------------|-------------------|--------|--|
| NO.           | DIAGRAM    | PART NAME         | Q'Ty   |  |
| Α             | <b>(†)</b> | Screw 4 x 30 (mm) | 16 pcs |  |





### STEP 1: FRONT DRAWER PANEL & SIDE DRAWER ASSEMBLY



# **STEP 2:** BOTTOM SIDE DRAWER ASSEMBLY



# **STEP 3: BOTTOM DRAWER PANEL ASSEMBLY**



### **STEP 4: BACK DRAWER ASSEMBLY**



#### STEP 5: BACK & SIDE DRAWER ASSEMBLY



# **STEP 6:** SIDE DRAWER ASSEMBLY