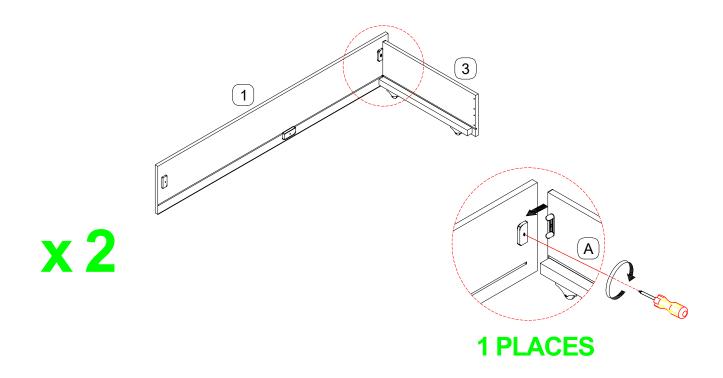

d inserted into holes

| PARTS LIST |         |                     |       |  |
|------------|---------|---------------------|-------|--|
| NO.        | DIAGRAM | PART NAME           | Q'Ty  |  |
| 1          |         | Front drawer panel  | 2 pcs |  |
| 2          |         | Back drawer panel   | 2 pcs |  |
| 3          |         | Side drawer panel   | 4 pcs |  |
| 4          |         | Bottom drawer panel | 2 pcs |  |
| 5          |         | Bottom side drawer  | 2 pcs |  |

| HARDWARE LIST |            |                   |        |  |
|---------------|------------|-------------------|--------|--|
| NO.           | DIAGRAM    | PART NAME         | Q'Ty   |  |
| Α             | <b>(†)</b> | Screw 4 x 30 (mm) | 16 pcs |  |





### STEP 1: FRONT DRAWER PANEL & SIDE DRAWER ASSEMBLY



# **STEP 2:** BOTTOM SIDE DRAWER ASSEMBLY



# **STEP 3: BOTTOM DRAWER PANEL ASSEMBLY**



### **STEP 4: BACK DRAWER ASSEMBLY**



#### STEP 5: BACK & SIDE DRAWER ASSEMBLY



# **STEP 6:** SIDE DRAWER ASSEMBLY