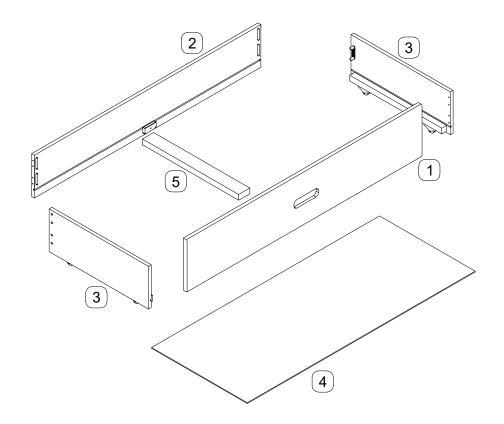

**IMPORTANT**: Do not tighten bolts completely until all bolts are completely lined up and inserted into holes

| PARTS LIST |         |                     |       |  |
|------------|---------|---------------------|-------|--|
| NO.        | DIAGRAM | PART NAME           | Q'Ty  |  |
| 1          |         | Front drawer panel  | 2 pcs |  |
| 2          |         | Back drawer panel   | 2 pcs |  |
| 3          |         | Side drawer panel   | 4 pcs |  |
| 4          |         | Bottom drawer panel | 2 pcs |  |
| 5          |         | Bottom side drawer  | 2 pcs |  |

| HARDWARE LIST |            |                   |        |  |
|---------------|------------|-------------------|--------|--|
| NO.           | DIAGRAM    | PART NAME         | Q'Ty   |  |
| Α             | <b>(†)</b> | Screw 4 x 30 (mm) | 16 pcs |  |