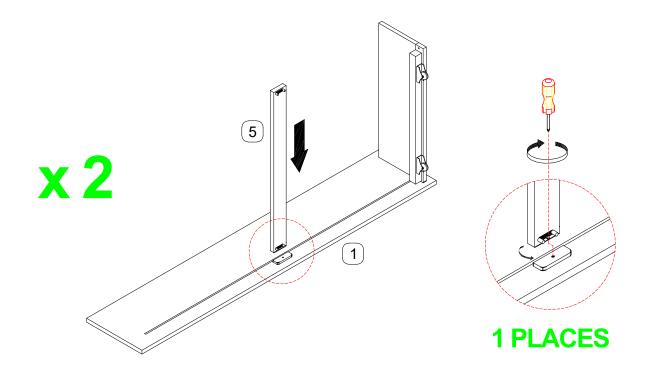

|                     |       |  |
|------------|---------|---------------------|-------|--|
| NO.        | DIAGRAM | PART NAME           | Q'Ty  |  |
| 1          |         | Front drawer panel  | 2 pcs |  |
| 2          |         | Back drawer panel   | 2 pcs |  |
| 3          |         | Side drawer panel   | 4 pcs |  |
| 4          |         | Bottom drawer panel | 2 pcs |  |
| 5          |         | Bottom side drawer  | 2 pcs |  |

| HARDWARE LIST |            |                   |        |  |
|---------------|------------|-------------------|--------|--|
| NO.           | DIAGRAM    | PART NAME         | Q'Ty   |  |
| Α             | <b>(†)</b> | Screw 4 x 30 (mm) | 16 pcs |  |





### STEP 1: FRONT DRAWER PANEL & SIDE DRAWER ASSEMBLY



# **STEP 2:** BOTTOM SIDE DRAWER ASSEMBLY



# **STEP 3: BOTTOM DRAWER PANEL ASSEMBLY**



### **STEP 4: BACK DRAWER ASSEMBLY**



#### STEP 5: BACK & SIDE DRAWER ASSEMBLY



# **STEP 6:** SIDE DRAWER ASSEMBLY