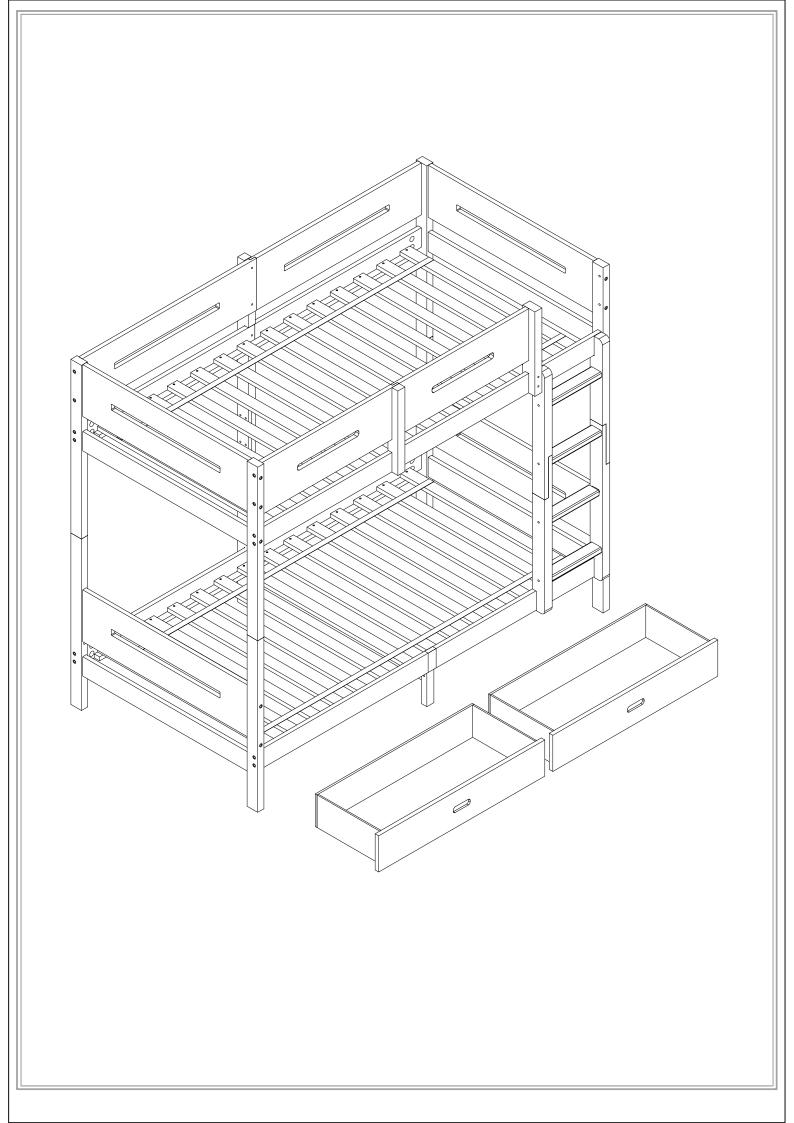

#### **ASSEMBLY INSTRUCTIONS**

**Item No: BD01912** 

- \*\*\* Thank you for purchasing this quality product. Be sure to check all packing materials carefully for small parts which may have come loose inside the carton during shipment. Identify and count all parts and compare with parts list below.
- \*\*\* Assemble product on a flat, soft surface such as a carpet or cloth to prevent scratching the finish. Read all instruction and study the drawings carefully before starting the assembly process.

**IMPORTANT**: Do not tighten bolts completely until all bolts are completely lined up and inserted into holes

| PARTS LIST |         |                     |       |  |
|------------|---------|---------------------|-------|--|
| NO.        | DIAGRAM | PART NAME           | Q'Ty  |  |
| 1          |         | Front drawer panel  | 2 pcs |  |
| 2          |         | Back drawer panel   | 2 pcs |  |
| 3          |         | Side drawer panel   | 4 pcs |  |
| 4          |         | Bottom drawer panel | 2 pcs |  |
| 5          |         | Bottom side drawer  | 2 pcs |  |

| HARDWARE LIST |            |                   |        |  |
|---------------|------------|-------------------|--------|--|
| NO.           | DIAGRAM    | PART NAME         | Q'Ty   |  |
| Α             | <b>(†)</b> | Screw 4 x 30 (mm) | 16 pcs |  |