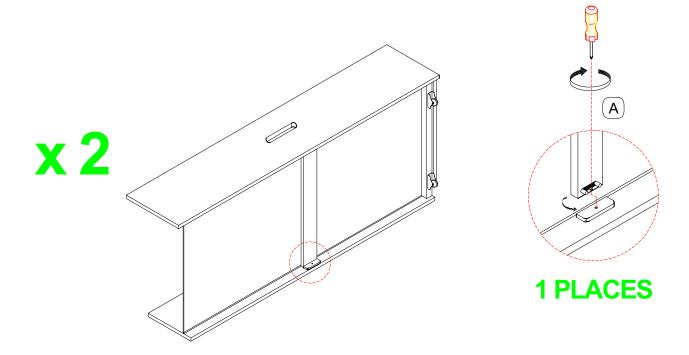

---|--|
| NO.        | DIAGRAM | PART NAME           | Q'Ty  |  |
| 1          |         | Front drawer panel  | 2 pcs |  |
| 2          |         | Back drawer panel   | 2 pcs |  |
| 3          |         | Side drawer panel   | 4 pcs |  |
| 4          |         | Bottom drawer panel | 2 pcs |  |
| 5          |         | Bottom side drawer  | 2 pcs |  |

| HARDWARE LIST |            |                   |        |  |
|---------------|------------|-------------------|--------|--|
| NO.           | DIAGRAM    | PART NAME         | Q'Ty   |  |
| Α             | <b>(†)</b> | Screw 4 x 30 (mm) | 16 pcs |  |





### STEP 1: FRONT DRAWER PANEL & SIDE DRAWER ASSEMBLY



# **STEP 2:** BOTTOM SIDE DRAWER ASSEMBLY



# **STEP 3: BOTTOM DRAWER PANEL ASSEMBLY**



### **STEP 4: BACK DRAWER ASSEMBLY**



#### STEP 5: BACK & SIDE DRAWER ASSEMBLY



# **STEP 6:** SIDE DRAWER ASSEMBLY