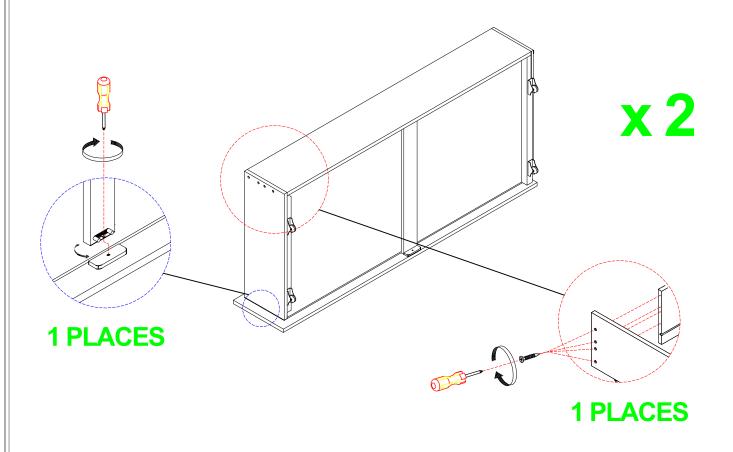

| Front drawer panel  | 2 pcs |  |
| 2          |         | Back drawer panel   | 2 pcs |  |
| 3          |         | Side drawer panel   | 4 pcs |  |
| 4          |         | Bottom drawer panel | 2 pcs |  |
| 5          |         | Bottom side drawer  | 2 pcs |  |

| HARDWARE LIST |            |                   |        |  |
|---------------|------------|-------------------|--------|--|
| NO.           | DIAGRAM    | PART NAME         | Q'Ty   |  |
| Α             | <b>(†)</b> | Screw 4 x 30 (mm) | 16 pcs |  |





### STEP 1: FRONT DRAWER PANEL & SIDE DRAWER ASSEMBLY



# **STEP 2:** BOTTOM SIDE DRAWER ASSEMBLY



# **STEP 3: BOTTOM DRAWER PANEL ASSEMBLY**



### **STEP 4: BACK DRAWER ASSEMBLY**



#### STEP 5: BACK & SIDE DRAWER ASSEMBLY



# **STEP 6:** SIDE DRAWER ASSEMBLY