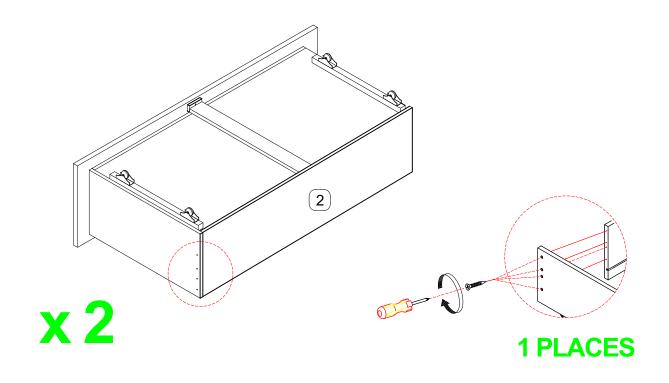

| Q'Ty  |  |
| 1          |         | Front drawer panel  | 2 pcs |  |
| 2          |         | Back drawer panel   | 2 pcs |  |
| 3          |         | Side drawer panel   | 4 pcs |  |
| 4          |         | Bottom drawer panel | 2 pcs |  |
| 5          |         | Bottom side drawer  | 2 pcs |  |

| HARDWARE LIST |            |                   |        |  |
|---------------|------------|-------------------|--------|--|
| NO.           | DIAGRAM    | PART NAME         | Q'Ty   |  |
| Α             | <b>(†)</b> | Screw 4 x 30 (mm) | 16 pcs |  |





### STEP 1: FRONT DRAWER PANEL & SIDE DRAWER ASSEMBLY



# **STEP 2:** BOTTOM SIDE DRAWER ASSEMBLY



# **STEP 3: BOTTOM DRAWER PANEL ASSEMBLY**



### **STEP 4: BACK DRAWER ASSEMBLY**



#### STEP 5: BACK & SIDE DRAWER ASSEMBLY



# **STEP 6:** SIDE DRAWER ASSEMBLY