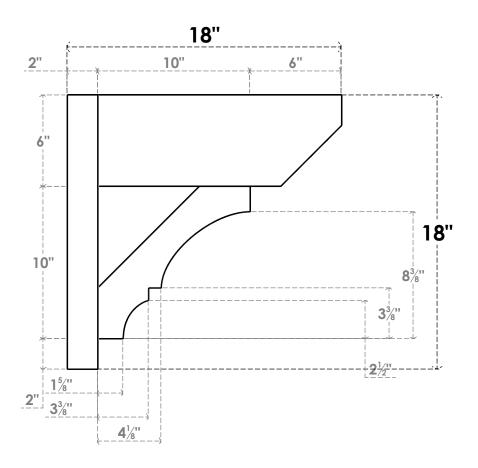

## ITEM NUMBER: OUTUROC060X080X18000X18000X060X020X060BOA24RCPR

6"W TOP X 8"W BACK X 18"D X 18"H X 6"T TOP X 2"T BACK TIMBERTHANE ROUGH CEDAR BALBOA FAUX WOOD OPEN OUTLOOKER, SLAT TOP AND BLOCK BACK, 6"W CLOSED BRACE, PRIMED TAN

**SIDE PROFILE** 

**FRONT PROFILE** 

**ISOMETRIC** 

GENERATED DATE: 07/05/2023

**EKENA MILLWORK** 2300 WEST MAIN ST. CLARKSVILLE, TX 75426 TOLL FREE: 866-607-0453 WWW.EKENAMILLWORK.COM

1. INSTALLATION TO BE COMPLETED IN ACCORDANCE WITH MANUFACTURER'S SPECIFICATIONS.
2. DRAWING MAY NOT BE TO SCALE
3. THIS DRAWING IS INTENDED FOR DESIGN AND PLANNING PURPOSES ONLY.