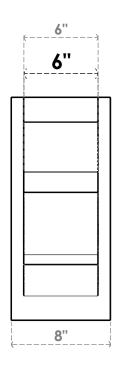

## ITEM NUMBER: OUTUROC060X080X18000X18000X060X020X060BOA24RCPR

6"W TOP X 8"W BACK X 18"D X 18"H X 6"T TOP X 2"T BACK TIMBERTHANE ROUGH CEDAR BALBOA FAUX WOOD OPEN OUTLOOKER, SLAT TOP AND BLOCK BACK, 6"W CLOSED BRACE, PRIMED TAN

**SIDE PROFILE** 

**FRONT PROFILE** 

**ISOMETRIC** 

GENERATED DATE: 07/05/2023

**EKENA MILLWORK** 2300 WEST MAIN ST. CLARKSVILLE, TX 75426 TOLL FREE: 866-607-0453 WWW.EKENAMILLWORK.COM

1. INSTALLATION TO BE COMPLETED IN ACCORDANCE WITH MANUFACTURER'S SPECIFICATIONS.
2. DRAWING MAY NOT BE TO SCALE
3. THIS DRAWING IS INTENDED FOR DESIGN AND PLANNING PURPOSES ONLY.