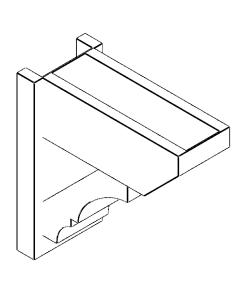

## ITEM NUMBER: OUTUROC060X080X18000X18000X060X020X060BOA24RCPR

6"W TOP X 8"W BACK X 18"D X 18"H X 6"T TOP X 2"T BACK TIMBERTHANE ROUGH CEDAR BALBOA FAUX WOOD OPEN OUTLOOKER, SLAT TOP AND BLOCK BACK, 6"W CLOSED BRACE, PRIMED TAN

**SIDE PROFILE** 

**FRONT PROFILE** 

**ISOMETRIC** 

GENERATED DATE: 07/05/2023

**EKENA MILLWORK** 2300 WEST MAIN ST. CLARKSVILLE, TX 75426 TOLL FREE: 866-607-0453 WWW.EKENAMILLWORK.COM

1. INSTALLATION TO BE COMPLETED IN ACCORDANCE WITH MANUFACTURER'S SPECIFICATIONS.
2. DRAWING MAY NOT BE TO SCALE
3. THIS DRAWING IS INTENDED FOR DESIGN AND PLANNING PURPOSES ONLY.