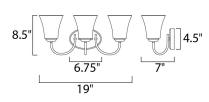

## MEASUREMENTS

DIMENSION **BACK PLATE** HANGING WEIGHT

LAMPING

BULB BULB INCLUDED DIMMABLE

: 19" W x 8.5" H x 7" Ext : 6.75" W x 4.5" H x 5" HCO : 3.74 lb

INPUT VOLTAGE : 120V : 3 x 60W Incandescent E26 Medium , 180W Total : (Not Included) : Yes