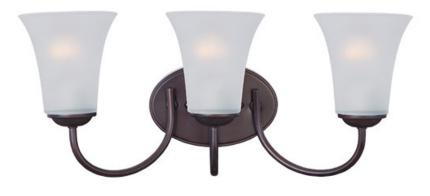

## **PRODUCT DESCRIPTION**

Modern style at a competitive price will make this collection the next builder standard. Tall profile Frost glass shades adorn a minimalistic frame in your choice of Satin Nickel or Oil Rubbed Bronze.