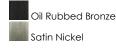

## **PRODUCT DESCRIPTION**

Modern style at a competitive price will make this collection the next builder standard. Tall profile Frost glass shades adorn a minimalistic frame in your choice of Satin Nickel or Oil Rubbed Bronze.

## **FINISHES OPTION**

GLASS Frosted FT

MATERIAL Steel, Glass

RATINGS cULus Damp Location

ADDITIONAL INSTALL UP/DOWN: Up/Down OPERATING TEMPERATURE: -20°C (-4°F), 40°C (104°F)

Always consult a qualified electrician before installing any lighting product.