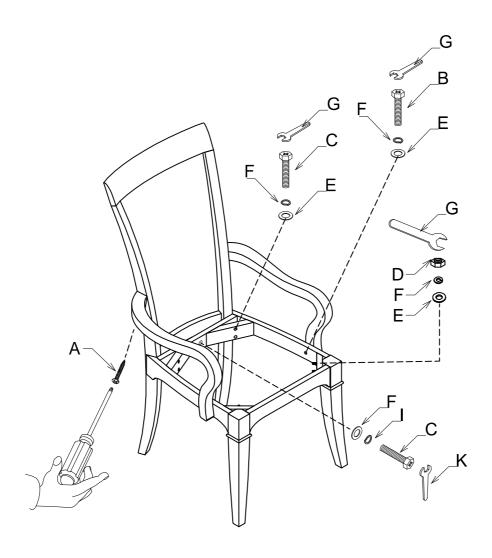

Read all instruction and study the drawing carefully before starting the assembly process:

## HARDWARE PACK

| NO | DRAWING  | DESCRIPTION | SIZE          | Q'ty  |
|----|----------|-------------|---------------|-------|
| Α  | 0        | SCREW       | 8#×1-1/4"     | 2pcs  |
| В  |          | BOLT        | Ø5/16"×1-3/4" | 3pcs  |
| С  |          | BOLT        | Ø5/16"×3-1/2" | 4pcs  |
| D  |          | BOLT        | Ø5/16"×12     | 4pcs  |
| Е  | 0        | FLAT WASHER | Ø5/16"×19×2   | 11pcs |
| F  | ٧        | LOCK WASHER | Ø5/16"×12×3   | 11pcs |
| G  | <b>S</b> | Wrench      | 12mm          | 1pc   |