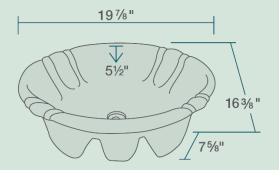

## Accessories

UPC

19 7/8" x 16 3/8" x 7 5/8" Topmount or Vessel Installation 21" Minimum Cabinet Size True Vitreous China Multiple Colors Available No Hardware Needed cUPC Certified (Uniform Plumbing Code) Limited Lifetime Warranty