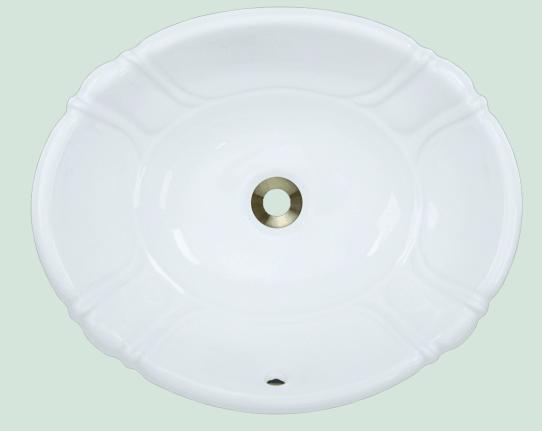

## O1815-WHITE Vessel / Drop-In Sink

## Accessories

UPC

19 7/8" x 16 3/8" x 7 5/8" Topmount or Vessel Installation 21" Minimum Cabinet Size True Vitreous China Multiple Colors Available No Hardware Needed cUPC Certified (Uniform Plumbing Code) Limited Lifetime Warranty