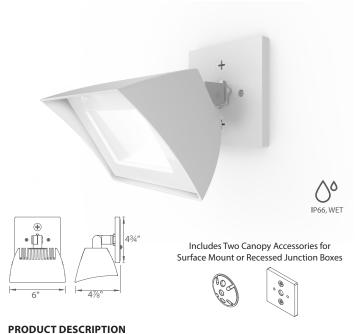

Die cast aluminum factory sealed housings with patent pending design for a water and dust proof IP66 rated outdoor luminaire

### **FEATURES**

- Factory-Sealed LED Light Engine
- 360° Horizontal Rotation, 90° Vertical Aiming
- Photo/Motion Sensor Compatible (Sold Separately)
- Suitable to install in all directions
- 120V Direct Wire No Driver Needed
- Smooth and Continuous ELV Dimming
- 85 CRI
- 50,000 hour rated life

# **SPECIFICATIONS**

Construction: Die-cast aluminum Power: Line Voltage input (120V)

Fixture Type:

Project:

Location:

Catalog Number:

Dimming: 100% - 10% with Electronic Low Voltage (ELV) dimmer

Finish: Architectural Bronze, White and Graphite Standards: IP66, Wet Location, ETL & cETL Listed Operating Temperature: -40°C (-40°F) to 40°C (104°F)