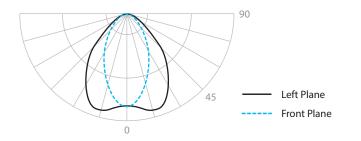

# **SPECIFICATIONS**

Construction: Die-cast aluminum Power: Line Voltage input (120V)

Fixture Type:

Project:

Location:

Catalog Number:

Dimming: 100% - 10% with Electronic Low Voltage (ELV) dimmer

Finish: Architectural Bronze, White and Graphite Standards: IP66, Wet Location, ETL & cETL Listed Operating Temperature: -40°C (-40°F) to 40°C (104°F)

Die cast aluminum factory sealed housings with patent pending design for a water and dust proof IP66 rated outdoor luminaire

### **FEATURES**

- Factory-Sealed LED Light Engine
- 360° Horizontal Rotation, 90° Vertical Aiming
- Photo/Motion Sensor Compatible (Sold Separately)
- Suitable to install in all directions
- 120V Direct Wire No Driver Needed
- Smooth and Continuous ELV Dimming
- 85 CRI
- 50,000 hour rated life

## **PHOTOMETRY**



### **ORDER NUMBER**

|           | Power | Comparable | Color    | Temp           | Delivered<br>Lumens | СВСР         | Finish                                                                      |
|-----------|-------|------------|----------|----------------|---------------------|--------------|-----------------------------------------------------------------------------|
| WP-LED335 | 35.5W | 100W HID   | 30<br>50 | 3000K<br>5000K | 2450<br>2730        | 1477<br>1642 | aBZ Architectural Bronze aGH Architectural Graphite aWT Architectural White |
|           |       |            |          |                |                     |              |                                                                             |

Example: WP-LED336-30-BZ

## **ACCESSORIES**



PC-120-BZ Bronz