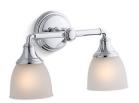

## **Devonshire**®

Double-light Wall Sconce K-10571

#### **Features**

- Premium metal construction for durability.
- KOHLER finishes resist corrosion and tarnish.
- Frosted-glass shades.
- Sconces can be positioned up or down, depending on room setting.
- CUL- and UL-approved up to 100 watts.
- Coordinates with other products in the Devonshire Collection.