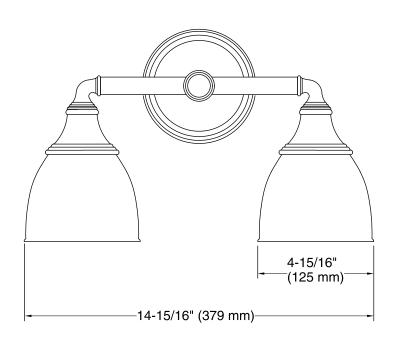

s in the Devonshire Collection.

#### Installation

Installation hardware included.

#### **Included Components**

Additional Components: Installation hardware



#### Codes/Standards

UL 1598 CSA C22.2 No. 250

# **KOHLER® Faucet Lifetime Limited Warranty**

See website for detailed warranty information.

#### **Available Colors/Finishes**

Color tiles intended for reference only.

| Color | Code | Description              |
|-------|------|--------------------------|
|       | CP   | Polished Chrome          |
|       | SN   | Vibrant® Polished Nickel |
|       | G    | Brushed Chrome           |
|       | BN   | Vibrant® Brushed Nickel  |
|       | BV   | Vibrant® Brushed Bronze  |
|       | 2BZ  | Oil-Rubbed Bronze        |





## **Devonshire®**

## Double-light Wall Sconce K-10571





#### **Technical Information**

All product dimensions are nominal.

#### **Notes**

Install this product according to the installation guide.