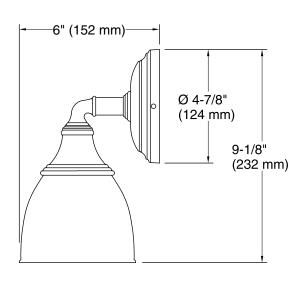

in the Devonshire Collection.

#### Installation

Installation hardware included.

#### **Included Components**

Additional Components: Installation hardware



#### Codes/Standards

UL 1598 CSA C22.2 No. 250

# **KOHLER® Faucet Lifetime Limited Warranty**

See website for detailed warranty information.

#### **Available Colors/Finishes**

Color tiles intended for reference only.

| Color | Code | Description              |
|-------|------|--------------------------|
|       | CP   | Polished Chrome          |
|       | SN   | Vibrant® Polished Nickel |
|       | G    | Brushed Chrome           |
|       | BN   | Vibrant® Brushed Nickel  |
|       | BV   | Vibrant® Brushed Bronze  |
|       | 2BZ  | Oil-Rubbed Bronze        |





## **Devonshire®**

## Double-light Wall Sconce K-10571





#### **Technical Information**

All product dimensions are nominal.

#### **Notes**

Install this product according to the installation guide.