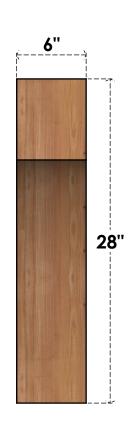

## BRC06X22X28WTL00RWR

6"W X 22"D X 28"H WESTLAKE ROUGH SAWN BRACE, WESTERN RED CEDAR

## SIDE