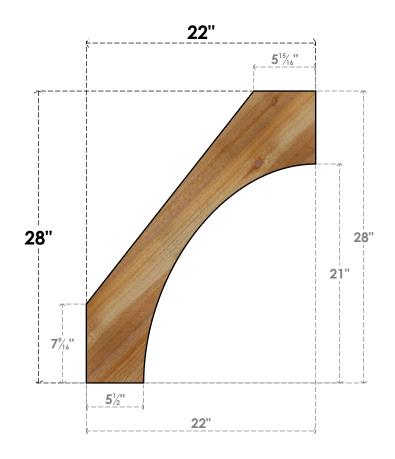

## BRC06X22X28WTL00RWR

6"W X 22"D X 28"H WESTLAKE ROUGH SAWN BRACE, WESTERN RED CEDAR

## **FRONT**

**EKENA MILLWORK** 2300 WEST MAIN ST. CLARKSVILLE, TX 75426 TOLL FREE: 866-607-0453 WWW.EKENAMILLWORK.COM