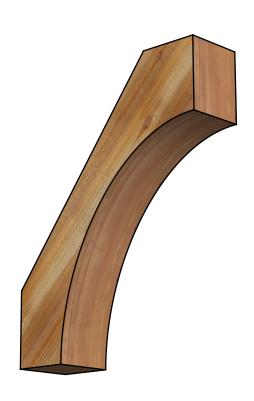

## BRC06X22X28WTL00RWR

6"W X 22"D X 28"H WESTLAKE ROUGH SAWN BRACE, WESTERN RED CEDAR