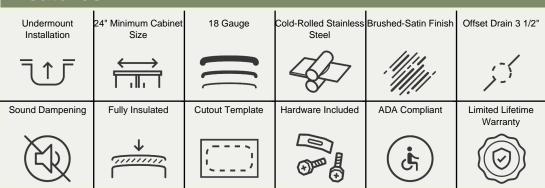

## **Stainless Steel**

Stainless Steel is the most popular choice for today's kitchens due to its clean look and durability. The beautiful brushed satin finish helps to hide small scratches that may occur over the lifetime of the sink. Our Stainless Steel sinks are made from high quality 14, 16, 18 or 20 gauge steel. Most models are made of one piece construction that ensures the sturdiest kitchen sink you will find. Our sinks are made from 300-series stainless steel and are guaranteed not to rust or stain. Each sink is fully insulated and has a sound dampening pad. Our stainless steel sinks are backed by a limited lifetime warranty. This sink can be mounted under a laminate countertop with the included SinkLink installation piece, creating a sleek look. Offered in white, black or gray, the SinkLink is constructed from thick durable plastic and acts as a secure barrier that keeps the foundation of the laminate countertop dry.

23" x 17 7/8" x 5 1/2" Undermount Installation 24" Minimum Cabinet Size 18-Gauge Steel Certified High-Quality 304 Stainless Steel Brushed Satin Finish Offset Drain Thick Sound Dampener Rubber Pad Fully Insulated Cardboard Cutout Template Included Installation Hardware Included Limited Lifetime Warranty ADA Compliant SinkLink installation piece included