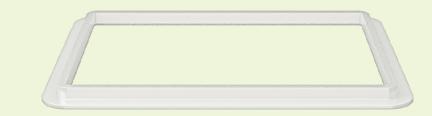

# ADA1823-SLW Single Bowl 3/4" Radius ADA Kitchen Sink with White SinkLink

## **Stainless Steel**

Stainless Steel is the most popular choice for today's kitchens due to its clean look and durability. The beautiful brushed satin finish helps to hide small scratches that may occur over the lifetime of the sink. Our Stainless Steel sinks are made from high quality 14, 16, 18 or 20 gauge steel. Most models are made of one piece construction that ensures the sturdiest kitchen sink you will find. Our sinks are made from 300-series stainless steel and are guaranteed not to rust or stain. Each sink is fully insulated and has a sound dampening pad. Our stainless steel sinks are backed by a limited lifetime warranty. This sink can be mounted under a laminate countertop with the included SinkLink installation piece, creating a sleek look. Offered in white, black or gray, the SinkLink is constructed from thick durable plastic and acts as a secure barrier that keeps the foundation of the laminate countertop dry.