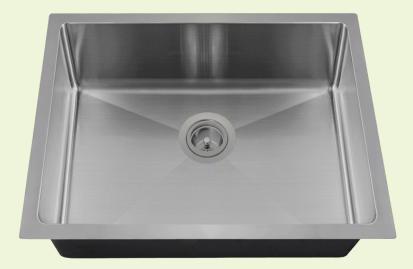

## **Stainless Steel**

Stainless Steel is the most popular choice for today's kitchens due to its clean look and durability. The beautiful brushed satin finish helps to hide small scratches that may occur over the lifetime of the sink. Our Stainless Steel sinks are made from high quality 14, 16, 18 or 20 gauge steel. Most models are made of one piece construction that ensures the sturdiest kitchen sink you will find. Our sinks are made from 300-series stainless steel and are guaranteed not to rust or stain. Each sink is fully insulated and has a sound dampening pad. Our stainless steel sinks are backed by a limited lifetime warranty. This sink can be mounted under a laminate countertop with the included SinkLink installation piece, creating a sleek look. Offered in white, black or gray, the SinkLink is constructed from thick durable plastic and acts as a secure barrier that keeps the foundation of the laminate countertop dry.

23" x 17 7/8" x 5 1/2" Undermount Installation 24" Minimum Cabinet Size 18-Gauge Steel Certified High-Quality 304 Stainless Steel Brushed Satin Finish Offset Drain Thick Sound Dampener Rubber Pad Fully Insulated Cardboard Cutout Template Included Installation Hardware Included Limited Lifetime Warranty ADA Compliant SinkLink installation piece included