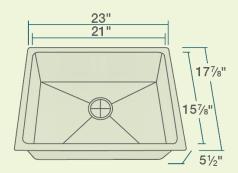

23" x 17 7/8" x 5 1/2" Undermount Installation 24" Minimum Cabinet Size 18-Gauge Steel Certified High-Quality 304 Stainless Steel Brushed Satin Finish Offset Drain Thick Sound Dampener Rubber Pad Fully Insulated Cardboard Cutout Template Included Installation Hardware Included Limited Lifetime Warranty ADA Compliant SinkLink installation piece included