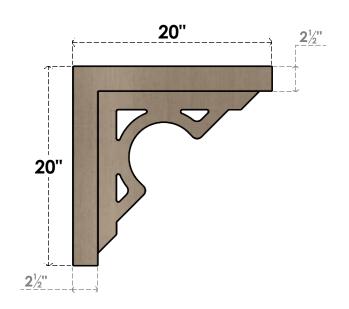

## **SIDE PROFILE**

## ITEM NUMBER: CORU05X20X20SHERCPR

5"W X 20"D X 20"H SERIES 1 THIN SHERIDAN ROUGH CEDAR TIMBERTHANE FAUX WOOD CORBEL, PRIMED