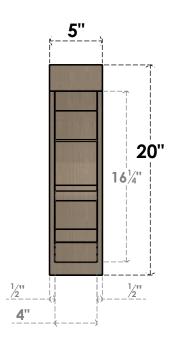

## **FRONT PROFILE**

## ITEM NUMBER: CORU05X20X20SHERCPR

5"W X 20"D X 20"H SERIES 1 THIN SHERIDAN ROUGH CEDAR TIMBERTHANE FAUX WOOD CORBEL, PRIMED