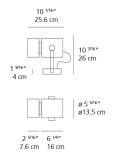

Temperature) | 4000K                |
| CRI (Color Rendering Index)        | >80                  |
| Life expectancy                    | 50000Hrs             |
| Control type                       | On/Off               |
| Input Voltage                      | 120V                 |
| Driver                             | TCI - 1 x X206000713 |
| BUG Rating                         | B3-U0-G0             |

#### Features & Accessories =

- Consists of an adjustable lighting unit and terminal board
- Rotation on base +/-180°, body tilting on bracket +/-130°, allowing accurate adjustment
- Positioning is maintained by means of locking dowels
- Electronic driver integrated
- Standard non dimmable
- For dimming options, please consult with your Artemide Sales Representative

## Dimensions =



## Packaging =

1 Box

1 x 20" x 13-3/8" x 14-3/8" / 11.58 lbs - 50.7 cm x 33.7 cm x 36.3 cm / 5.252 kg

# Light distribution —

Direct



Luminaire weight —

8.26 lbs / 3.75 kg

Warranty -

5 year limited warranty

Red = Max Cd. Through Vertical plane
Blue = Max Cd. Through Horizontal plane