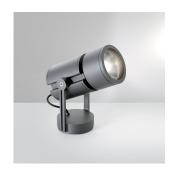

## T418720N08

### Design By -

Ernesto Gismondi

#### Collection =

Outdoor

### Materials =

- Body in aluminum
- Silicon-sealed silk-screened tempered glass
- Optical unit made of a PMMA lens and an anodized aluminum reflector

#### Features & Accessories =

- Consists of an adjustable lighting unit and terminal board
- Rotation on base +/-180°, body tilting on bracket +/-130°, allowing accurate adjustment
- Positioning is maintained by means of locking dowels
- Electronic driver integrated
- Standard non dimmable
- For dimming options, please consult with your Artemide Sales Representative