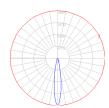

# Light distribution —

Direct

Luminaire weight —

8.26 lbs / 3.75 kg

Warranty -

5 year limited warranty

Red = Max Cd. Through Vertical plane
Blue = Max Cd. Through Horizontal plane