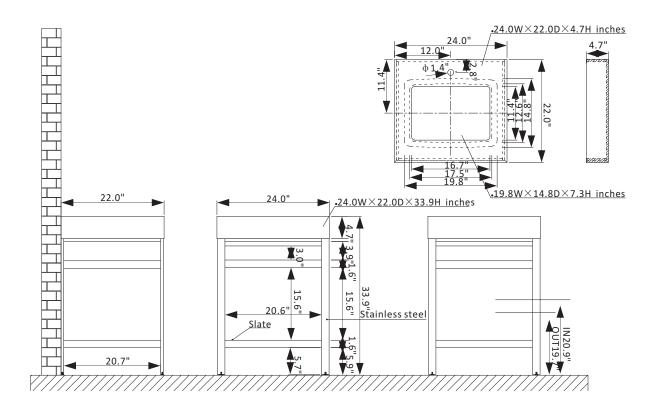

## **Features**

Constructed of high-quality stainless steel with sintered stone for superior durability and stability.

Structure base available in Brushed Gold or Matte Black finish to enhance your décor. Your choice of White or Gray countertop lends a touch of refined opulence.

Large open shelf below provides convenient space for storage or display.

Single, rectangular glazed white ceramic under-mount sink included.

Pre-drilled and designed for easy plumbing and faucet installation.

\* Does not include back-splash, faucet, drain assembly, or P-trap.