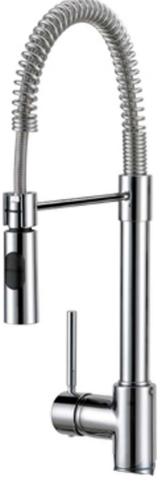

# Kitchen INDUSTRIAL CHIC COLLECTION Kitchen Faucet

### Features & Benefits

Easy to install Solid Brass Ceramic Cartridge Available in Polished Chrome or Brushed Nickel Swivel Spout Dual Sprayer - Stream or Spray Stainless Steel Braided Quick Connect Supply Hoses