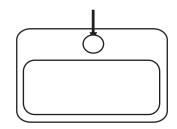

## Warranty

5 year warranty against leaks and drips

Model 3111 - Chrome Model 3211 - Brushed Nickel

1.25" diameter cut out for faucet