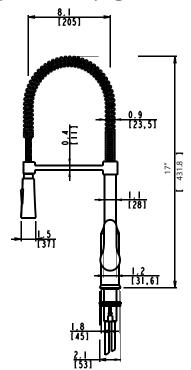

# Kitchen INDUSTRIAL CHIC COLLECTION Kitchen Faucet

### Features & Benefits

Easy to install Solid Brass Ceramic Cartridge Available in Polished Chrome or Brushed Nickel Swivel Spout Dual Sprayer - Stream or Spray Stainless Steel Braided Quick Connect Supply Hoses

#### Flow

Flow is limited to 1.8 gpm at 60 psi