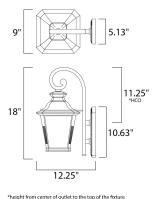

## MEASUREMENTS

DIMENSION

BACK PLATE

DIMMABLE

: 9" W x 18.5" H x 12.25" Ext : 5.25" W x 10.5" H x 11.25" HCO HANGING WEIGHT

LAMPING

BULB

: