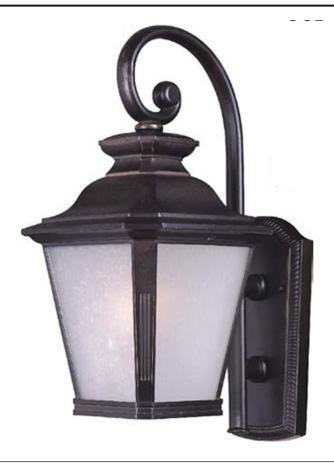

## **PRODUCT DESCRIPTION**

Knoxville is an updated take on the traditional lantern style. Finished in Bronze and with the option of Clear or Frosted glass, our Incandescent version is sure to wow.

: 5.81 lb

INPUT VOLTAGE : 120V : 1 x 60W Incandescent E26 Medium , 60W Total **BULB INCLUDED** : (Not Included)

**FINISHES OPTION** Bronze

GLASS Frosted Seedy FS

MATERIAL Die Cast Aluminum, Glass

RATINGS cETLus Wet Location