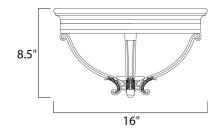

## MEASUREMENTS

DIMENSION HANGING WEIGHT

LAMPING INPUT VOLTAGE BULB BULB INCLUDED DIMMABLE

: 16" L x 16" W x 8.5" H : 9.02 lb

:120V : 3 x 60W Incandescent E26 Medium , 180W Total : (Not Included) :Yes