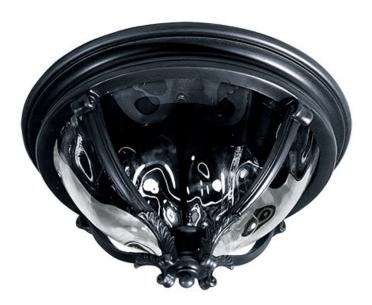

## **PRODUCT DESCRIPTION**

Maxim Lighting's Camden VX Collection is made with Vivex, a material twice the strength of resin, is non-corrosive, UV resistant and backed with a 5-Year Limited Warranty. Camden VX is available in our Black or Golden Bronze finish and our Water Glass.

## **FINISHES OPTION**

GLASS Water Glass WG

MATERIAL Vivex Resin Composite, Glass

RATINGS cETLus Damp Location

ADDITIONAL OPERATING TEMPERATURE: -20°C (-4°F), 40°C (104°F)

Always consult a qualified electrician before installing any lighting product.