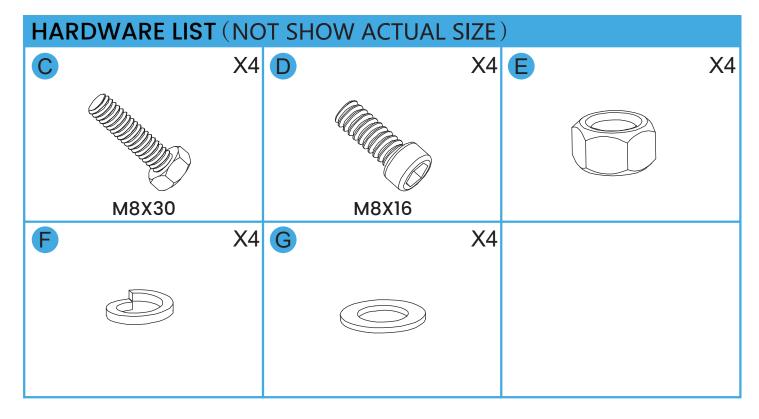

### **BEFORE INSTALLATION**

- Please list all parts as below first to check if any part is missing and make assembly easier.
- Do be careful that some parts are heavy and sharp.
- Please follow the assembly steps to install the product, if you find spare parts left, don't be worried, the left spare parts are prepared for bad ones if occurred.
- Please fully tighten all screws only when they are in place.
- Please do not exceed the bearing limitations of the product.
- Reconfirm that all bolts, screws, and knobs are secure every 90 days.
- Please retain these instructions for future reference.