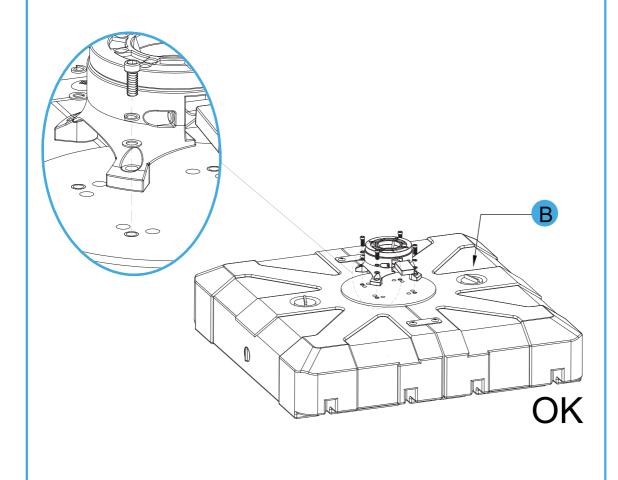

★ You're welcome to contact us at needcare@peteroutdoor.com

STEP 3-1 When the hole spacing a is the same as the hole spacing b, assemble according to the following steps.

The rotation part and screws are not included in this package, but in the umbrella's packaging box.

The rotation part is not included in this package, but in the umbrella's packaging box.