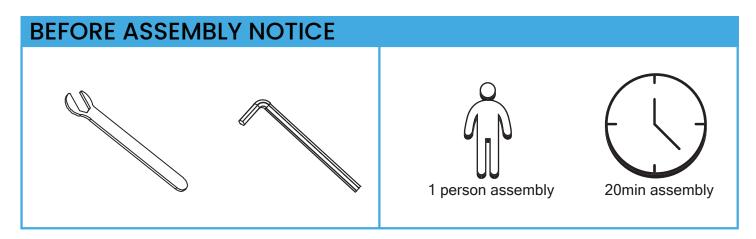

### **BEFORE INSTALLATION**

- Please list all parts as below first to check if any part is missing and make assembly easier.
- Do be careful that some parts are heavy and sharp.
- Please follow the assembly steps to install the product, if you find spare parts left, don't be worried, the left spare parts are prepared for bad ones if occurred.
- Please fully tighten all screws only when they are in place.
- Please do not exceed the bearing limitations of the product.
- Reconfirm that all bolts, screws, and knobs are secure every 90 days.
- Please retain these instructions for future reference.