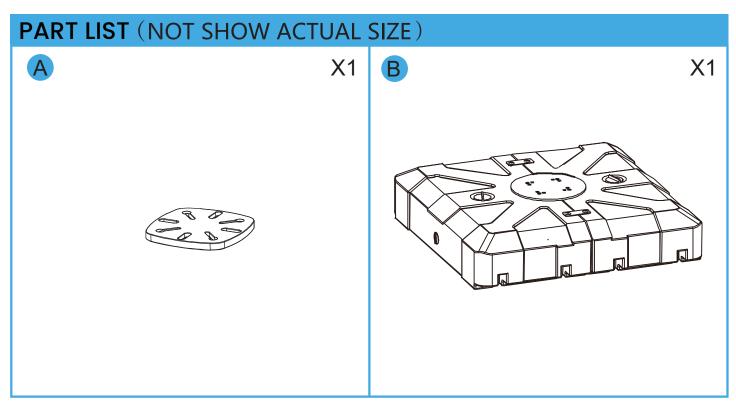

### **BEFORE INSTALLATION**

- Please list all parts as below first to check if any part is missing and make assembly easier.
- Do be careful that some parts are heavy and sharp.
- Please follow the assembly steps to install the product, if you find spare parts left, don't be worried, the left spare parts are prepared for bad ones if occurred.
- Please fully tighten all screws only when they are in place.
- Please do not exceed the bearing limitations of the product.
- Reconfirm that all bolts, screws, and knobs are secure every 90 days.
- Please retain these instructions for future reference.