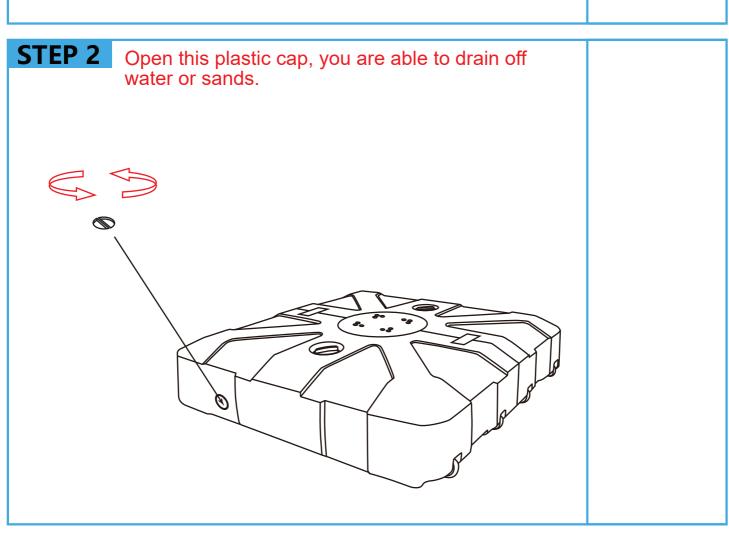

### **BEFORE INSTALLATION**

- Please list all parts as below first to check if any part is missing and make assembly easier.
- Do be careful that some parts are heavy and sharp.
- Please follow the assembly steps to install the product, if you find spare parts left, don't be worried, the left spare parts are prepared for bad ones if occurred.
- Please fully tighten all screws only when they are in place.
- Please do not exceed the bearing limitations of the product.
- Reconfirm that all bolts, screws, and knobs are secure every 90 days.
- Please retain these instructions for future reference.