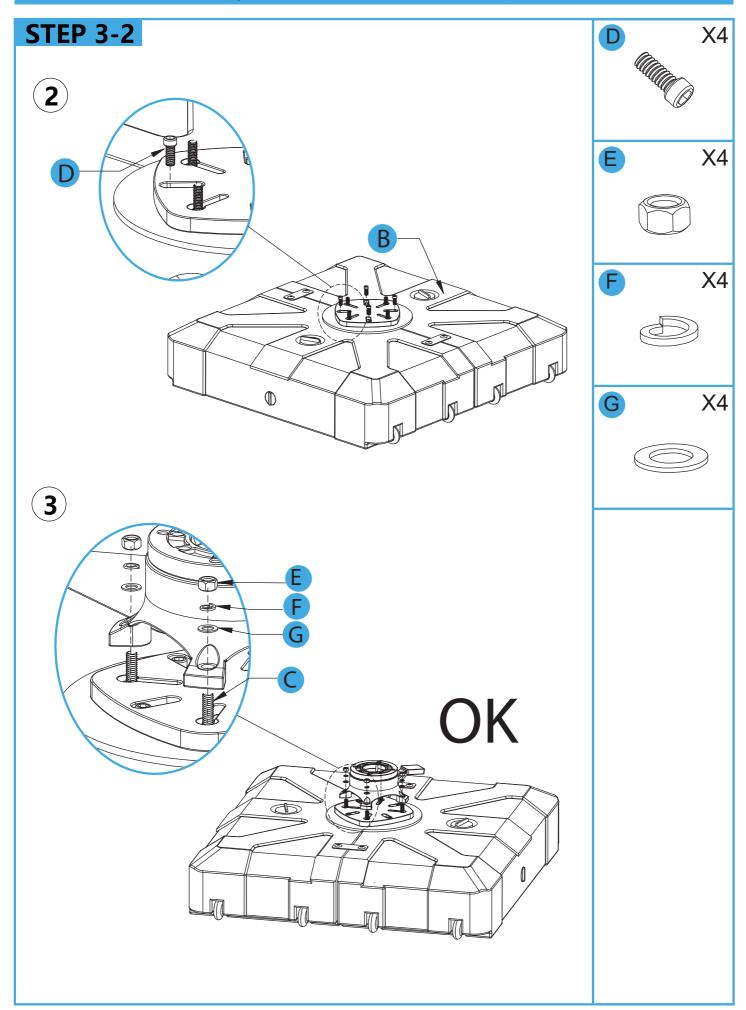

★ You're welcome to contact us at needcare@peteroutdoor.com

STEP 3-1 When the hole spacing a is the same as the hole spacing b, assemble according to the following steps.

The rotation part and screws are not included in this package, but in the umbrella's packaging box.