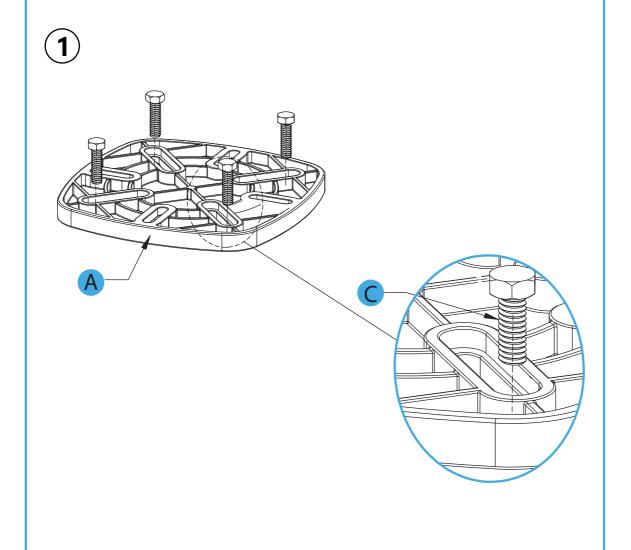

sts, oil or sweat, please wipe with a damp cloth. You'd better use a cover when it is out of use.

If you have any problem with this product or our service, please don't be hasty in writing a negative review or feedback. Welcome to contact us right away, our service team will response within 24 hours, we will try our best to help you. Thank you for giving us a chance to improve the product and our service.

★ You're welcome to contact us at needcare@peteroutdoor.com











STEP 3-1 When the hole spacing a is the same as the hole spacing b, assemble according to the following steps.



The rotation part and screws are not included in this package, but in the umbrella's packaging box.









The rotation part is not included in this package, but in the umbrella's packaging box.











# **CARE & MAINTENANCE**

- Do not put hot items directly on furniture surface.
- Do not clean furniture with harsh cleansers or polish.
- To obtain the longest lifespan of your products, minimizing exposure to direct sunlight is recommended.
- Children should not climb or jump on the furniture.
- Do not write on furniture without a padded barrier to protect the surface.
- Stains may be removed with mild soap solution and damp cloth.
- Keep away from sources of ignition.

# PRODUCT WARRANTY INFORMATION

All items can be returned for any reason within 30 days since purchase date and will receive a full refund as long as the item is returned in its original product packaging and all accessories from its original shipment are included. All returned items will receive a full refund back to