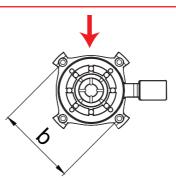

★ You're welcome to contact us at needcare@peteroutdoor.com

STEP 3-1 When the hole spacing a is the same as the hole spacing b, assemble according to the following steps.

The rotation part and screws are not included in this package, but in the umbrella's packaging box.