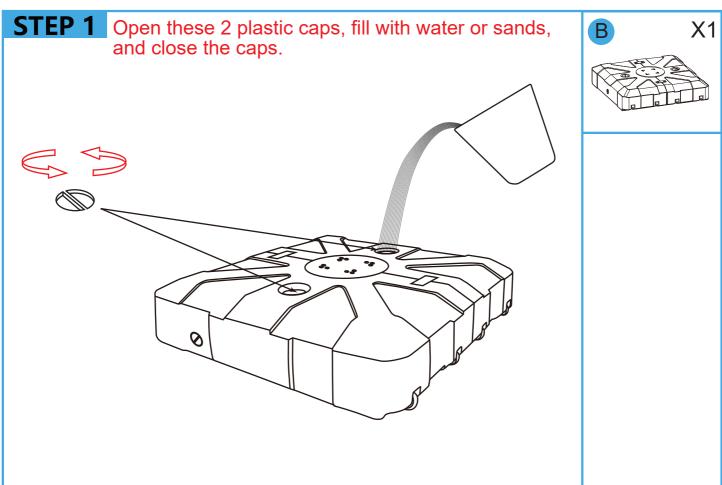

### **BEFORE INSTALLATION**

- Please list all parts as below first to check if any part is missing and make assembly easier.
- Do be careful that some parts are heavy and sharp.
- Please follow the assembly steps to install the product, if you find spare parts left, don't be worried, the left spare parts are prepared for bad ones if occurred.
- Please fully tighten all screws only when they are in place.
- Please do not exceed the bearing limitations of the product.
- Reconfirm that all bolts, screws, and knobs are secure every 90 days.
- Please retain these instructions for future reference.