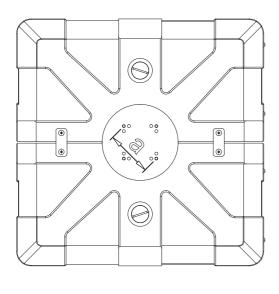

★ You're welcome to contact us at needcare@peteroutdoor.com

STEP 3-1 When the hole spacing a is the same as the hole spacing b, assemble according to the following steps.

The rotation part and screws are not included in this package, but in the umbrella's packaging box.