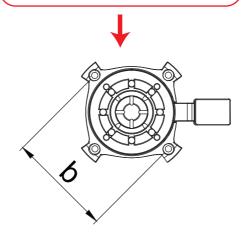

★ You're welcome to contact us at needcare@peteroutdoor.com

STEP 3-1 When the hole spacing a is the same as the hole spacing b, assemble according to the following steps.

The rotation part and screws are not included in this package, but in the umbrella's packaging box.

The rotation part is not included in this package, but in the umbrella's packaging box.