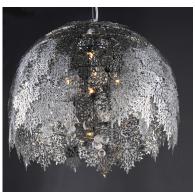

#### PRODUCT DESCRIPTION

Intricately detailed leaves of Polished Chrome stainless steel are formed by a two-step process. This creates a two layer texture to each leaf for a multi-dimensional appearance. Clusters of crystal grapes and vines adorn the inside and shimmer through the light of the included Xenon lamps.