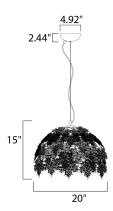

#### **MEASUREMENTS**

DIMENSION : 20" L x 20" W x 15" H

MAX OAH : 175" OAH

CANOPY : 4.92" W x 2.44" H x 4.92" L

HANGING WEIGHT : 11 lb