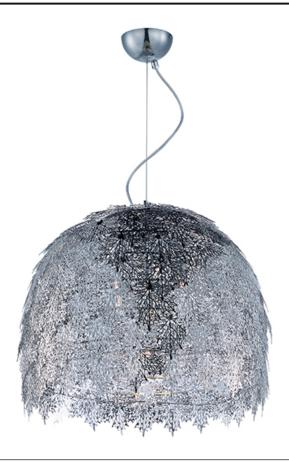

#### PRODUCT DESCRIPTION

Intricately detailed leaves of Polished Chrome stainless steel are formed by a two-step process. This creates a two layer texture to each leaf for a multi-dimensional appearance. Clusters of crystal grapes and vines adorn the inside and shimmer through the light of the included Xenon lamps.