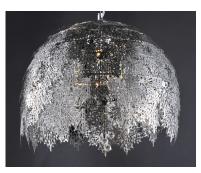

#### PRODUCT DESCRIPTION

Intricately detailed leaves of Polished Chrome stainless steel are formed by a two-step process. This creates a two layer texture to each leaf for a multi-dimensional appearance. Clusters of crystal grapes and vines adorn the inside and shimmer through the light of the included Xenon lamps.