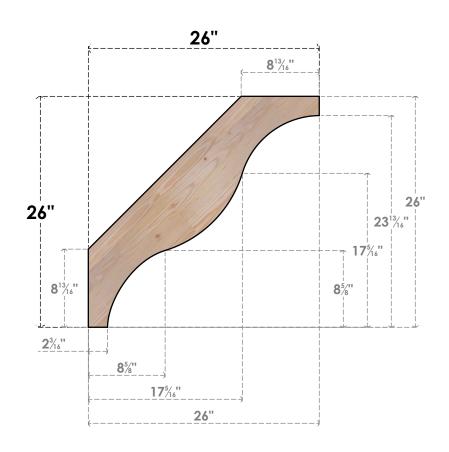

## BRC06X26X26FST00SDF

5 1/2"W X 26"D X 26"H FUNSTON SMOOTH BRACE, DOUGLAS FIR

SIDE

## **FRONT**

**EKENA MILLWORK** 2300 WEST MAIN ST. CLARKSVILLE, TX 75426 TOLL FREE: 866-607-0453 WWW.EKENAMILLWORK.COM