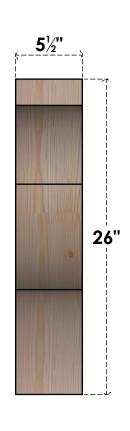

## BRC06X26X26FST00SDF

5 1/2"W X 26"D X 26"H FUNSTON SMOOTH BRACE, DOUGLAS FIR

SIDE

## **FRONT**

**EKENA MILLWORK** 2300 WEST MAIN ST. CLARKSVILLE, TX 75426 TOLL FREE: 866-607-0453 WWW.EKENAMILLWORK.COM