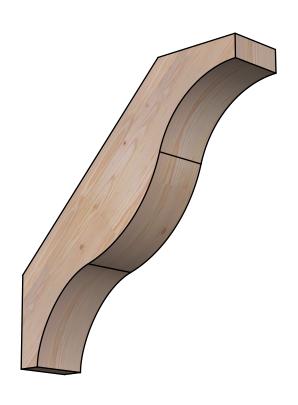

## BRC06X26X26FST00SDF

5 1/2"W X 26"D X 26"H FUNSTON SMOOTH BRACE, DOUGLAS FIR

SIDE

## **FRONT**

**EKENA MILLWORK** 2300 WEST MAIN ST. CLARKSVILLE, TX 75426 TOLL FREE: 866-607-0453 WWW.EKENAMILLWORK.COM