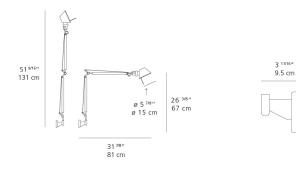

-|
|-----------|-------|

#### Specifications —

| Lamp type         | LED-T            |
|-------------------|------------------|
| Lamp              | max 100W E26/A19 |
| Lamp Included     | No               |
| Control type      | On/Off (On Head) |
| Input Voltage     | 120V             |
| Power consumption | N/A              |
| Ballast           | N/A              |

### Colors & Finishes =

| 1     |
|-------|
| White |

# Materials =

- Arms and diffuser in aluminum
- Joints and tension control knobs in polished die-cast aluminum
- Tension cables in stainless steel
- S-Bracket in polished die-cast aluminum

#### Features & Accessories =

- Fully adjustable, articulated arm structure
- Tiltable and 360 degrees rotatable diffuser
- Provided with 10ft cord and plug

# Dimensions =



# Packaging =

2 Boxes

ø 3 <sup>7/8</sup>" ø 9.8 cm 1 x 33-15/16" x 10-3/4" x 7-15/16" / 3.09 lbs - 86 cm x 27 cm x 20 cm / 1.4 kg

1 x 4-7/16" x 4-7/16" x 4-7/16" / .55 lbs - 11 cm x 11 cm x 11 cm / .25 kg

# Light distribution =

Direct

# Luminaire weight =

2.53 lbs / 1.15 kg



# Warranty =

5 year Limited warranty

Red = Max Cd. Through Vertical plane
Blue = Max Cd. Through Horizontal plane