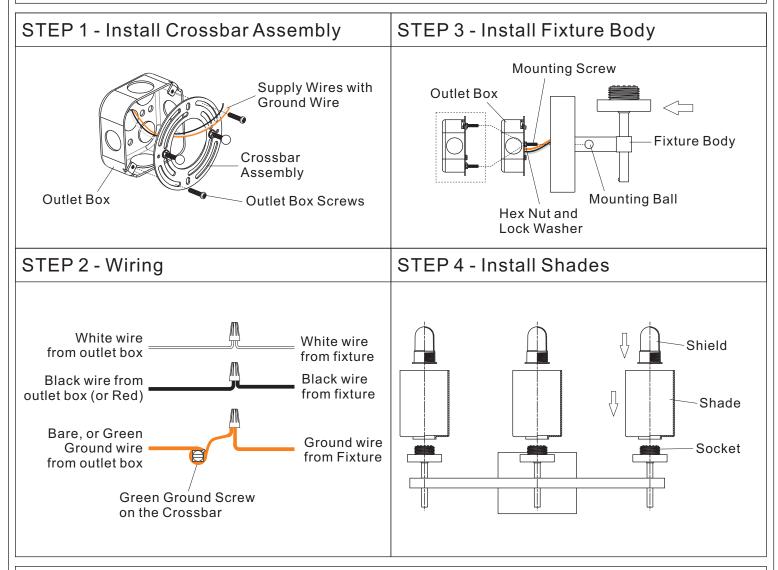

## ASH28858C1

## $\Delta$ Warnings and Cautions

Turn off electricity at circuit breaker or main fuse box before installation. Consult a licensed electrician if in doubt.

These instructions are provided for your safety. It is very important you read them completely before installing the fixture. We strongly recommend that a licensed, professional electrician perform the installation.



## Warranty

This product is provided with a 1 year limited warranty that it will be free from defects in material and workmanship and subject to certain conditions and exclusions from the date of purchase. Email customercare@ashleyharbour.com for warranty service.