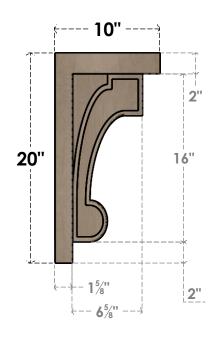

## SIDE PROFILE

### ITEM NUMBER: CORU10X10X20ALMRCPR

10"W X 10"D X 20"H SERIES 2 WIDE ALMA ROUGH CEDAR TIMBERTHANE FAUX WOOD CORBEL, PRIMED