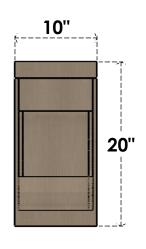

# **FRONT PROFILE**

### ITEM NUMBER: CORU10X10X20ALMRCPR

10"W X 10"D X 20"H SERIES 2 WIDE ALMA ROUGH CEDAR TIMBERTHANE FAUX WOOD CORBEL, PRIMED