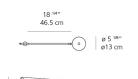

kasawa

.....

Collection 

Design



## Colors & Finishes

White

#### Materials =

- Head and arms in painted aluminum
- Lower head diffuser in thermoplastic
- Internal tension springs and external tension control cables in aluminum
- In-set pivot made in die-cast aluminum with matching painted finish

#### Features & Accessories =

Specifications =

**Delivered lumens** 

Light output ratio

Life expectancy

Control type

Input Voltage

Driver

Led type

Power consumption

CCT (Correlated Color Temperature)

CRI (Color Rendering Index)

· Fully adjustable arms and head

- Tiltable and rotatable diffuser
- Interchangeable plug options accommodate most electrical outlets for global versatility

392lm

9W 8.5W Array\*

3000K

50000Hrs

120-240V

Plug-In

>80

43.56lm/W

#### Dimensions =





#### Light distribution

Direct



Red = Max Cd. Through Vertical plane Blue = Max Cd. Through Horizontal plane Ø 1" Ø 2.5 cm min. 3/8" - max. 2 <sup>144"</sup> min. 0.37 cm - max. 5.7 cm 1.5 cm 1.5 cm 7 cm 1.9/16" 7 cm 4 cm

### Luminaire weight

1.54 lbs / .7 kg

Warranty 5 year limited warranty

#### Packaging =

2 Boxes

1 x 42" x 14" x 2-5/8" / 5.51 lbs - 106.5 cm x 35.5 cm x 6.5 cm / 2.5 kg

1 x 5-3/16" x 5-3/16" x 3-5/8" / .44 lbs - 13 cm x 13 cm x 9 cm / .2 kg



We reserve the right to change specifications of our products. For the latest product information please visit www.artemide.net