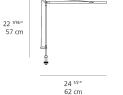

sawa

.....

Collection 

Design



## Colors & Finishes

White

#### Materials =

- Head and arms in painted aluminum
- Lower head diffuser in thermoplastic
- Internal tension springs and external tension control cables in aluminum
- In-set pivot made in die-cast aluminum with matching painted finish

#### Features & Accessories =

Specifications =

**Delivered lumens** 

Light output ratio

Life expectancy

Control type

Input Voltage

Driver

Led type

Power consumption

CCT (Correlated Color Temperature)

CRI (Color Rendering Index)

· Fully adjustable arms and head

- Tiltable and rotatable diffuser
- Interchangeable plug options accommodate most electrical outlets for global versatility

392lm

9W 8.5W Array\*

3000K

50000Hrs

120-240V

Plug-In

>80

43.56lm/W

#### Dimensions =





#### Light distribution

Direct



Red = Max Cd. Through Vertical plane Blue = Max Cd. Through Horizontal plane Ø 1" Ø 2.5 cm min. 3/8" - max. 2 <sup>144"</sup> min. 0.37 cm - max. 5.7 cm 1.5 cm 1.5 cm 7 cm 1.9/16" 7 cm 4 cm

### Luminaire weight

1.54 lbs / .7 kg

Warranty 5 year limited warranty

#### Packaging =

2 Boxes

1 x 42" x 14" x 2-5/8" / 5.51 lbs - 106.5 cm x 35.5 cm x 6.5 cm / 2.5 kg

1 x 5-3/16" x 5-3/16" x 3-5/8" / .44 lbs - 13 cm x 13 cm x 9 cm / .2 kg



We reserve the right to change specifications of our products. For the latest product information please visit www.artemide.net