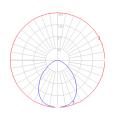

#### Light distribution

Direct

Red = Max Cd. Through Vertical plane Blue = Max Cd. Through Horizontal plane Ø 1" Ø 2.5 cm min. 3/8" - max. 2 <sup>144"</sup> min. 0.37 cm - max. 5.7 cm 1.5 cm 1.5 cm 7 cm 1.9/16" 7 cm 4 cm