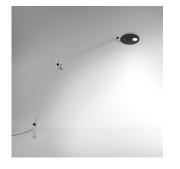

# Demetra table with inset pivot white

#### Materials =

- Head and arms in painted aluminum
- Lower head diffuser in thermoplastic
- Internal tension springs and external tension control cables in aluminum
- In-set pivot made in die-cast aluminum with matching painted finish

Led type

Power consumption

CCT (Correlated Color Temperature)

CRI (Color Rendering Index)

· Fully adjustable arms and head

- Tiltable and rotatable diffuser
- Interchangeable plug options accommodate most electrical outlets for global versatility