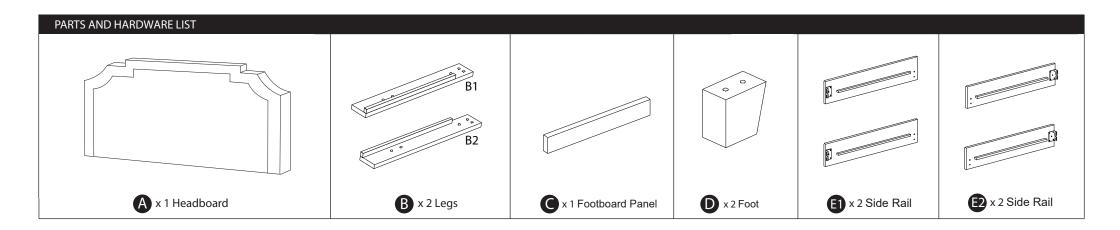

## 300-D416-290 ASSEMBLY INSTRUCTIONS

Please check to make sure you have all parts and hardware before starting the assembly process. (Attention: The Legs & Hardware bag can be found in the back of the headboard.)