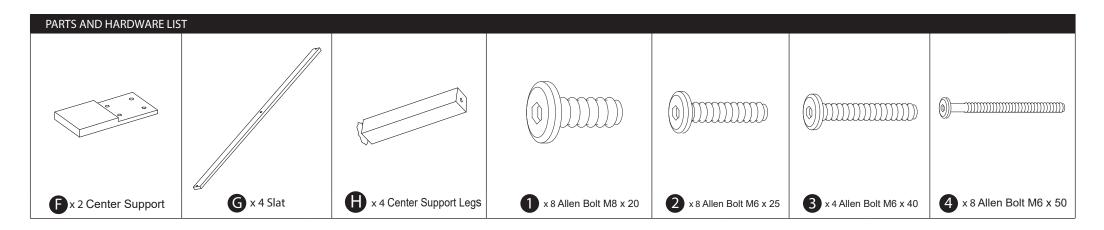

## 300-D416-290 ASSEMBLY INSTRUCTIONS

Please check to make sure you have all parts and hardware before starting the assembly process. (Attention: The Legs & Hardware bag can be found in the back of the headboard.)