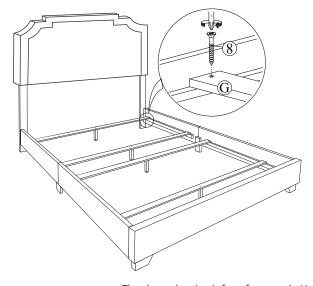

## 300-D416-290 ASSEMBLY INSTRUCTIONS

Please check to make sure you have all parts and hardware before starting the assembly process. (Attention: The Legs & Hardware bag can be found in the back of the headboard.)