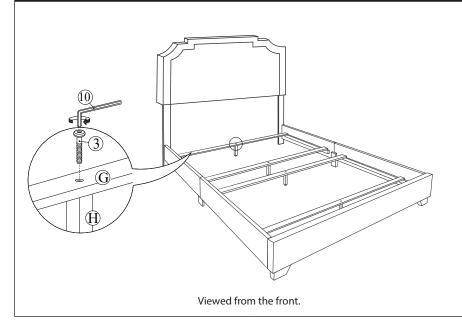

## 300-D416-290 ASSEMBLY INSTRUCTIONS

Please check to make sure you have all parts and hardware before starting the assembly process. (Attention: The Legs & Hardware bag can be found in the back of the headboard.)