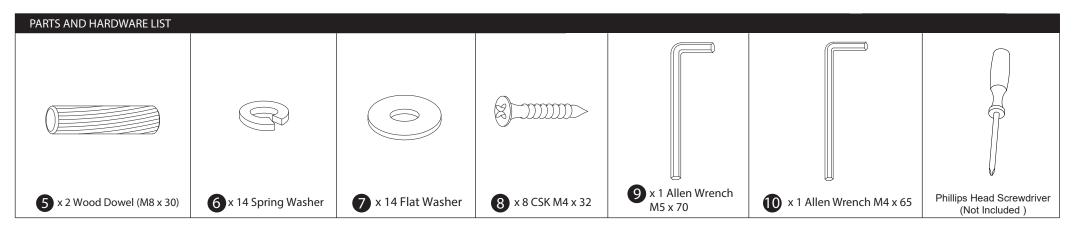

## 300-D416-290 ASSEMBLY INSTRUCTIONS

Please check to make sure you have all parts and hardware before starting the assembly process. (Attention: The Legs & Hardware bag can be found in the back of the headboard.)