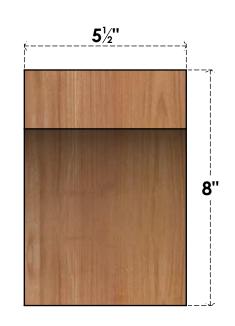

## BRC06X08X08WTL00SWR

5 1/2"W X 8"D X 8"H WESTLAKE SMOOTH BRACE, WESTERN RED CEDAR

## **FRONT**

**EKENA MILLWORK** 2300 WEST MAIN ST. CLARKSVILLE, TX 75426 TOLL FREE: 866-607-0453 WWW.EKENAMILLWORK.COM