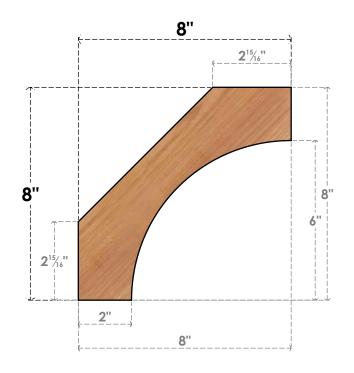

## BRC06X08X08WTL00SWR

5 1/2"W X 8"D X 8"H WESTLAKE SMOOTH BRACE, WESTERN RED CEDAR

## SIDE