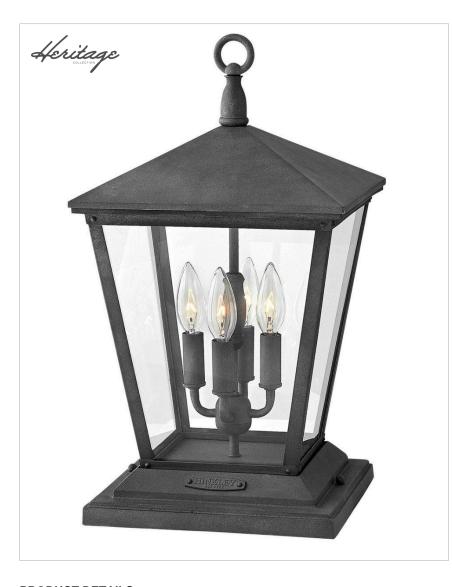

## 1437DZ-LL

## LARGE PIER MOUNT LANTERN

Trellis is a traditional European hanging wall lantern design in an Aged Zinc finish with clear glass or Regency Bronze with clear seedy glass. The large scroll arm detail, cast loop finial and true rivet detail create a refined elegance.

| DETAILS   |           |
|-----------|-----------|
| FINISH:   | Aged Zinc |
| MATERIAL: | Aluminum  |
| GLASS:    | Clear     |

| DIMENSIONS |       |
|------------|-------|
| WIDTH:     | 11"   |
| HEIGHT:    | 19.8" |
| WEIGHT:    | 10lb  |