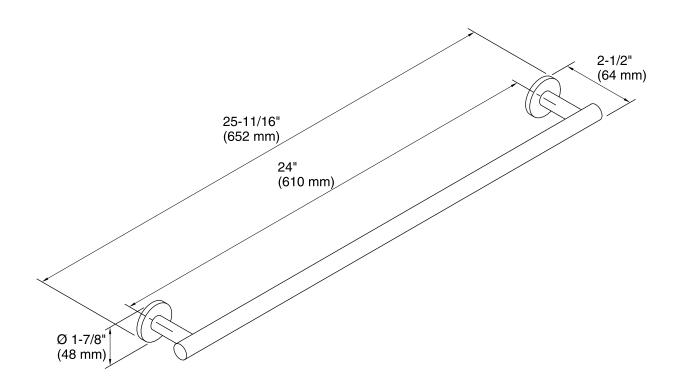

Stillness® 24" Towel Bar K-14451

### **Features**

- Solid-brass construction for durability.
- KOHLER finishes resist corrosion and tarnish.
- Coordinates with Stillness faucets and accessories.

### Installation

Tools for installation included.

# **Included Components**

Additional Components: Installation hardware



# Codes/Standards

None Applicable

# KOHLER® Faucet Lifetime Limited Warranty

See website for detailed warranty information.

### Available Colors/Finishes

Color tiles intended for reference only.

| Color | Code | Description              |
|-------|------|--------------------------|
|       | CP   | Polished Chrome          |
|       | SN   | Vibrant® Polished Nickel |
|       | BN   | Vibrant® Brushed Nickel  |





# Stillness® 24" Towel Bar K-14451



### **Technical Information**

All product dimensions are nominal.

### **Notes**

Install this product according to the installation guide.

CAUTION: Risk of personal injury. Do not install these products in any area where they are likely to be used inadvertently as a grab bar or support bar. These products are not designed or intended for use as a grab bar or support bar.