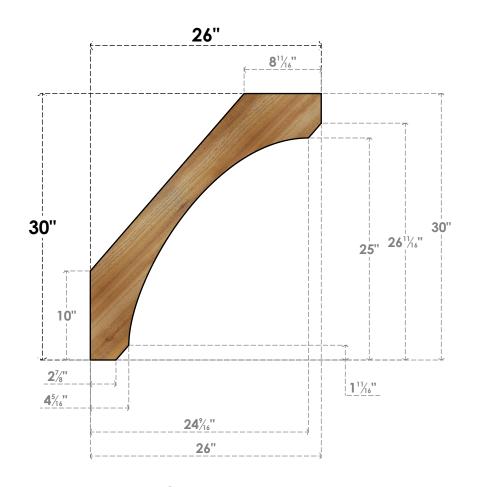

## BRC06X26X30LEC00RWR

6"W X 26"D X 30"H LEGACY ROUGH SAWN BRACE, WESTERN RED CEDAR

SIDE