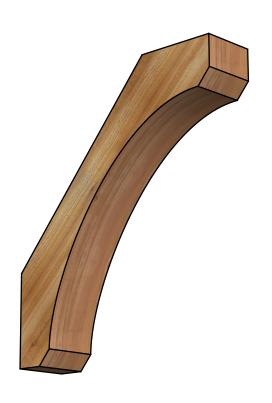

## BRC06X26X30LEC00RWR

6"W X 26"D X 30"H LEGACY ROUGH SAWN BRACE, WESTERN RED CEDAR

SIDE