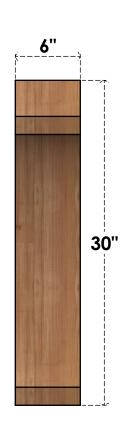

## BRC06X26X30LEC00RWR

6"W X 26"D X 30"H LEGACY ROUGH SAWN BRACE, WESTERN RED CEDAR

SIDE

## **FRONT**

**EKENA MILLWORK** 2300 WEST MAIN ST. CLARKSVILLE, TX 75426 TOLL FREE: 866-607-0453 WWW.EKENAMILLWORK.COM