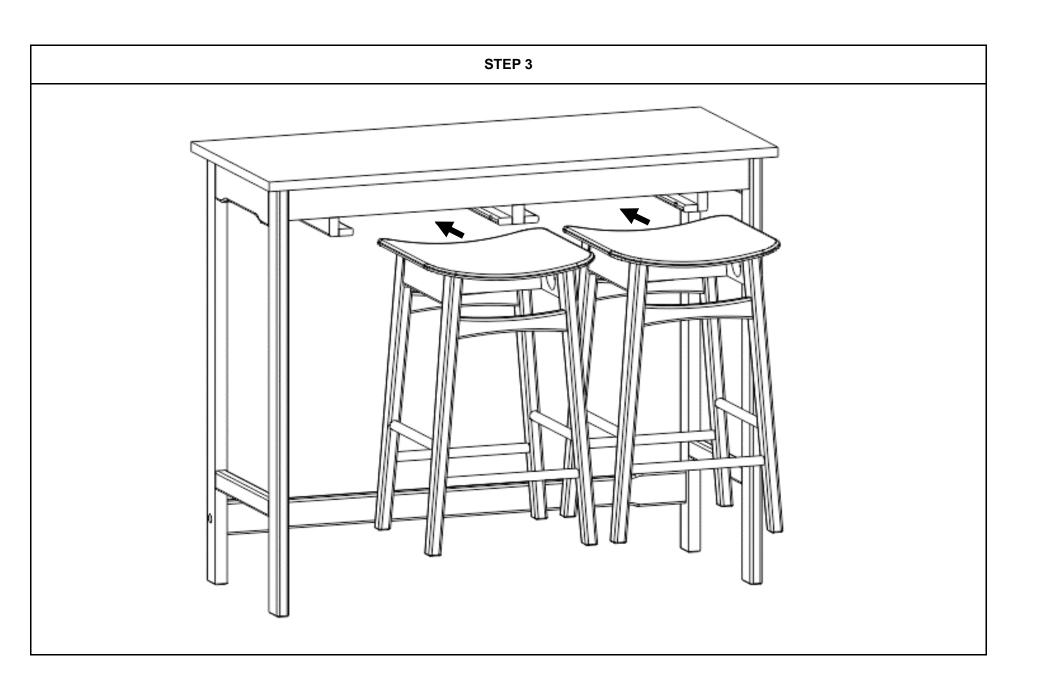

## **Part List and Hardware List**

| PIECE | DESCRIPTION        | PICTURE     | QUANTITY |
|-------|--------------------|-------------|----------|
| Α     | TABLE TOP          |             | 1X       |
| В     | TABLE LEG (L&R)    |             | 2X       |
| С     | TABLE CROSS BAR    |             | 1X       |
| D     | BARSTOOL SEAT      |             | 2X       |
| Е     | BARSTOOL LEG       | and its and | 4X       |
| F     | BARSTOOL STRETCHER | 600         | 4X       |
| H1    | SEMICIRCLE WASHER  |             | 12X      |
| H2    | BIG CROSS BOLT     | M8 x 45mm   | 16X      |
| НЗ    | SMALL CROSS BOLT   | M6 x 40mm   | 2X       |
| H4    | FLAT WASHER        | 0           | 4X       |
| H5    | SPRING WASHER      | <b>©</b>    | 4X       |
| H6    | SCREW              | 4 x 40 MM   | 8X       |
| H7    | ALLEN KEY          | <           | 1X       |