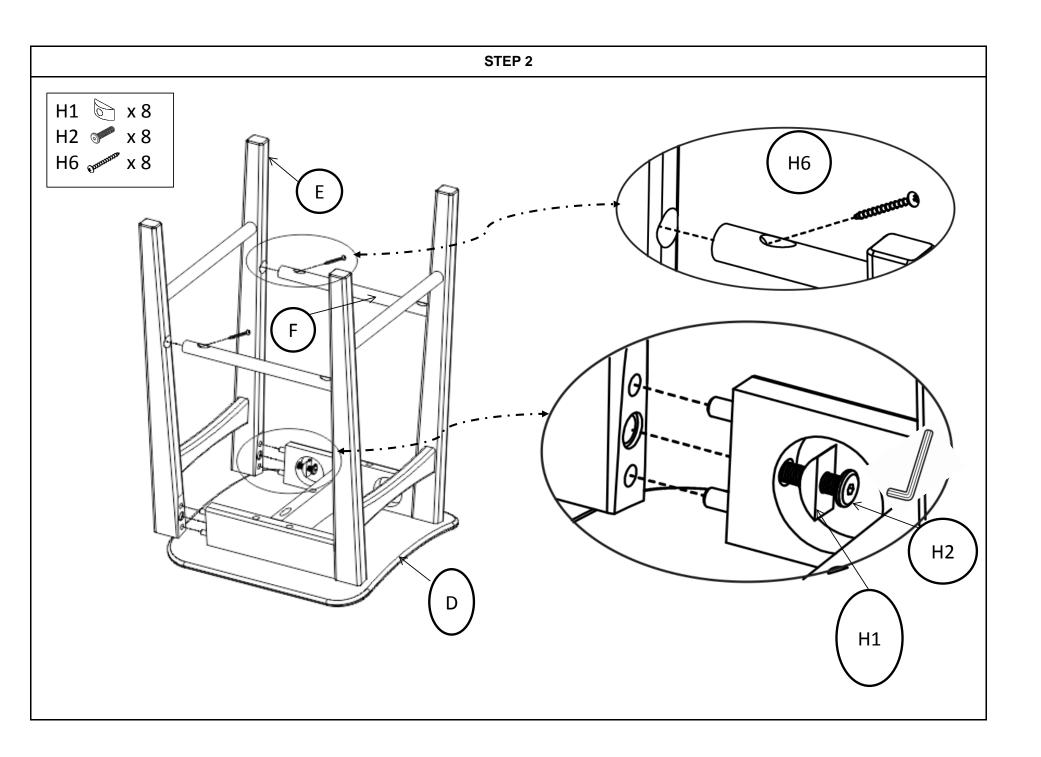

## **Part List and Hardware List**

| PIECE | DESCRIPTION        | PICTURE     | QUANTITY |
|-------|--------------------|-------------|----------|
| Α     | TABLE TOP          |             | 1X       |
| В     | TABLE LEG (L&R)    |             | 2X       |
| С     | TABLE CROSS BAR    |             | 1X       |
| D     | BARSTOOL SEAT      |             | 2X       |
| Е     | BARSTOOL LEG       | and its and | 4X       |
| F     | BARSTOOL STRETCHER | 600         | 4X       |
| H1    | SEMICIRCLE WASHER  |             | 12X      |
| H2    | BIG CROSS BOLT     | M8 x 45mm   | 16X      |
| НЗ    | SMALL CROSS BOLT   | M6 x 40mm   | 2X       |
| H4    | FLAT WASHER        | 0           | 4X       |
| H5    | SPRING WASHER      | <b>©</b>    | 4X       |
| H6    | SCREW              | 4 x 40 MM   | 8X       |
| H7    | ALLEN KEY          | <           | 1X       |