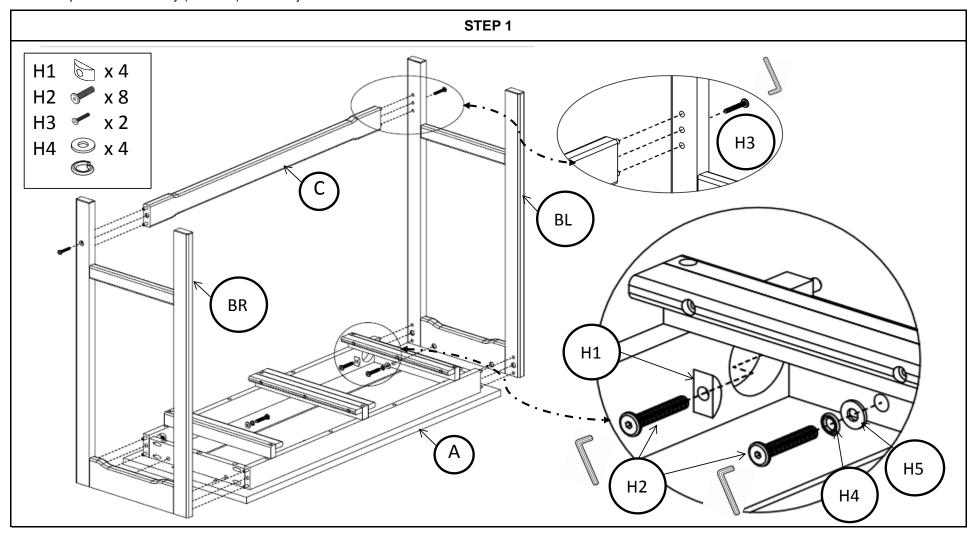

## **Part List and Hardware List**

| PIECE | DESCRIPTION        | PICTURE     | QUANTITY |
|-------|--------------------|-------------|----------|
| Α     | TABLE TOP          |             | 1X       |
| В     | TABLE LEG (L&R)    |             | 2X       |
| С     | TABLE CROSS BAR    |             | 1X       |
| D     | BARSTOOL SEAT      |             | 2X       |
| Е     | BARSTOOL LEG       | and its and | 4X       |
| F     | BARSTOOL STRETCHER | 600         | 4X       |
| H1    | SEMICIRCLE WASHER  |             | 12X      |
| H2    | BIG CROSS BOLT     | M8 x 45mm   | 16X      |
| НЗ    | SMALL CROSS BOLT   | M6 x 40mm   | 2X       |
| H4    | FLAT WASHER        | 0           | 4X       |
| H5    | SPRING WASHER      | <b>©</b>    | 4X       |
| H6    | SCREW              | 4 x 40 MM   | 8X       |
| H7    | ALLEN KEY          | <           | 1X       |