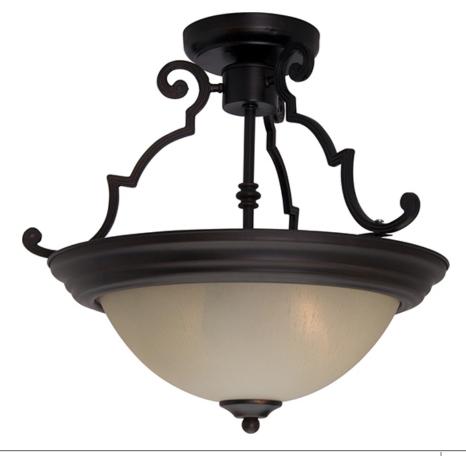

## **PRODUCT DESCRIPTION**

Maxim Lighting's commitment to both the residential lighting and the home building industries will assure you a product line focused on your lighting needs. With Maxim Lighting you will find quality product that is well designed, well priced and readily a

## **MEASUREMENTS**

| DIMENSION      |  |
|----------------|--|
| MAX OAH        |  |
| CANOPY         |  |
| HANGING WEIGHT |  |

LAMPING

BULB DIMMABLE : 14.75" L x 14.75" W x 14" H : 14" OAH : 4.75" W x 1" H x 4.75" L

### **FINISHES OPTION**

GLASS Wilshire WS

MATERIAL Glass, Steel

RATINGS cETLus Damp Location

ADDITIONAL OPERATING TEMPERATURE: -20°C (-4°F), 40°C (104°F)

Always consult a qualified electrician before installing any lighting product.