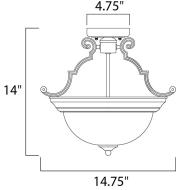

## **MEASUREMENTS**

| DIMENSION      |  |
|----------------|--|
| MAX OAH        |  |
| CANOPY         |  |
| HANGING WEIGHT |  |

LAMPING

BULB DIMMABLE : 14.75" L x 14.75" W x 14" H : 14" OAH : 4.75" W x 1" H x 4.75" L