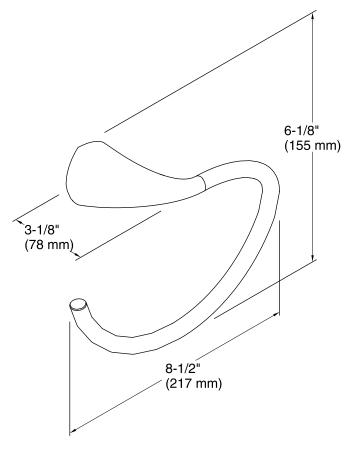

Alteo®
Towel Ring
K-37057

### **Features**

- Premium metal construction for durability.
- KOHLER finishes resist corrosion and tarnish.
- Coordinates with Alteo faucets and accessories.

## Installation

Tools and installation template included.

## **Included Components**

Additional Components: Installation hardware



## Codes/Standards

None Applicable

# KOHLER® Faucet Lifetime Limited Warranty

See website for detailed warranty information.

### Available Colors/Finishes

Color tiles intended for reference only.

| Color | Code | Description             |
|-------|------|-------------------------|
|       | CP   | Polished Chrome         |
|       | BN   | Vibrant® Brushed Nickel |
|       | 2BZ  | Oil-Rubbed Bronze       |









## **Technical Information**

All product dimensions are nominal.

#### **Notes**

Install this product according to the installation guide.

CAUTION: Risk of personal injury. Do not install these products in any area where they are likely to be used inadvertently as a grab bar or support bar. These products are not designed or intended for use as a grab bar or support bar.