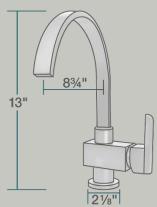

# 712-C Single Handle Kitchen Faucet

2 1/8" x 8 3/4" x 13"
1- or 3-Hole Installation
Ceramic Disc Cartridge
360-Degree Spout
Completely Pressure Tested
ADA Approved
Limited Lifetime Warranty
Chrome Finish