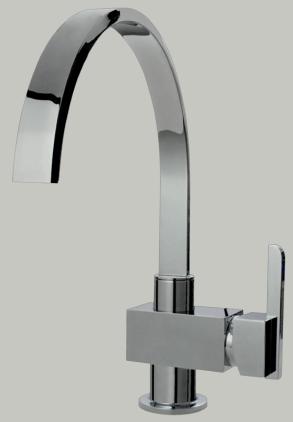

# 712-C Single Handle Kitchen Faucet

2 1/8" x 8 3/4" x 13"
1- or 3-Hole Installation
Ceramic Disc Cartridge
360-Degree Spout
Completely Pressure Tested
ADA Approved
Limited Lifetime Warranty
Chrome Finish